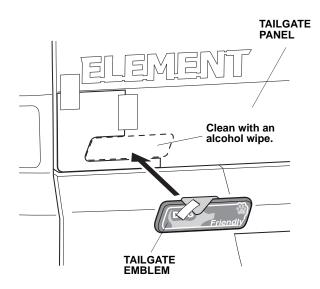

2. Get the tailgate emblem. Peel back 1½ - 2 inches of adhesive backing from the emblem, and tape it to the front of the emblem with a strip of masking tape.

3. Using an alcohol wipe, thoroughly clean the tailgate area where the emblem will attach.