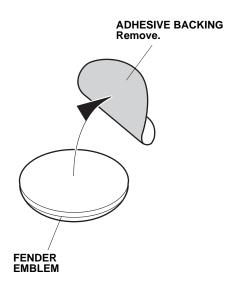

## FENDER TEMPLATE

8. Remove the adhesive backing from the fender emblem.

9. Using an alcohol wipe, thoroughly clean the area where the fender emblem will attach.

10. Place the fender emblem on the fender panel and align top edge of the emblem with the lower edge of the fender template.