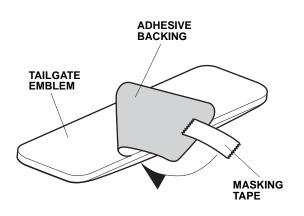

2. Get the tailgate emblem. Peel back 1½ - 2 inches of adhesive backing from the emblem, and tape it to the front of the emblem with a strip of masking tape.

3. Using an alcohol wipe, thoroughly clean the tailgate area where the emblem will attach.