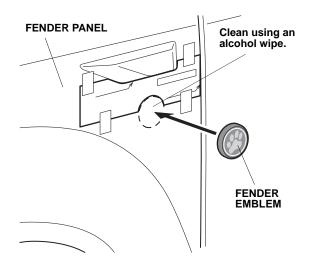

## FENDER TEMPLATE

8. Remove the adhesive backing from the fender emblem.

9. Using an alcohol wipe, thoroughly clean the area where the fender emblem will attach.

10. Place the fender emblem on the fender panel and align top edge of the emblem with the lower edge of the fender template.