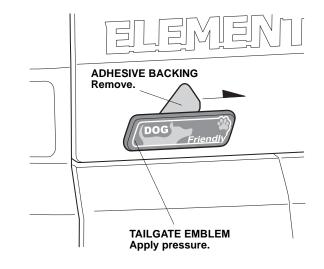

4. Place the tailgate emblem on the tailgate panel, and fit the emblem into the template as shown.

5. Remove the tailgate template. While applying light pressure on the tailgate emblem, carefully remove the adhesive backing.

6. Press and hold the emblem against the body with the palm of your hand for 30 seconds.