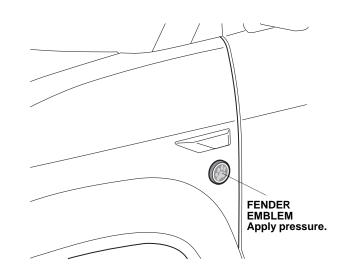

11. Press and hold the emblem against the body with the palm of your hand for 30 seconds. Remove the template.

12. Turn the template over, and repeat steps 7 thru 11 to install the other fender emblem on the right side of the vehicle.