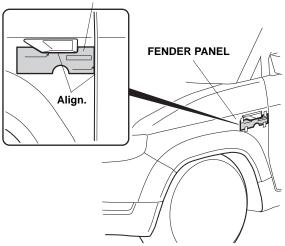

## FENDER TEMPLATE

8. Remove the adhesive backing from the fender emblem.

9. Using an alcohol wipe, thoroughly clean the area where the fender emblem will attach.

10. Place the fender emblem on the fender panel and align top edge of the emblem with the lower edge of the fender template.

11. Press and hold the emblem against the body with the palm of your hand for 30 seconds. Remove the template.

12. Turn the template over, and repeat steps 7 thru 11 to install the other fender emblem on the right side of the vehicle.