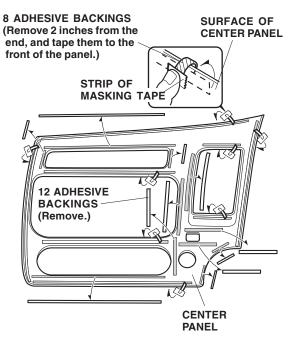

## Installing the Center Panel

4. Using isopropyl alcohol on a shop towel, clean the area where the center panel will attach.

 Attach a strip of masking tape to the end of each shaded adhesive backing. Peel back 2 inches (5–6 cm) of the adhesive backings, and fold them over as shown. Temporarily attach strips of masking tape to the outside of the center panel. Remove all remaining adhesive backings from the center panel. 6. Position the center panel on the existing center panel. While applying pressure to the center panel, carefully remove the adhesive backings from the center panel. Press the center panel firmly against the existing center panel with the palm of your hand, particularly at the edges.