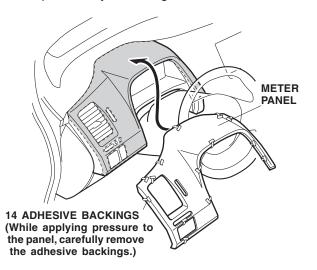

| 🗆 🔛 HONI                             | DA 🛛                  | Accessory       |                                                                                               | Application                                                                                                                                                                                                 | Publications No.                                                                      |  |
|--------------------------------------|-----------------------|-----------------|-----------------------------------------------------------------------------------------------|-------------------------------------------------------------------------------------------------------------------------------------------------------------------------------------------------------------|---------------------------------------------------------------------------------------|--|
| INSTALLATION<br>INSTRUCTIONS         |                       | INTERIOR PANELS |                                                                                               | 2009 CIVIC 2-DOOR Si                                                                                                                                                                                        | All 40337                                                                             |  |
|                                      |                       |                 |                                                                                               |                                                                                                                                                                                                             | Issue Date                                                                            |  |
|                                      |                       |                 |                                                                                               |                                                                                                                                                                                                             | AUG 2008                                                                              |  |
| PARTS LIST                           |                       |                 | тос                                                                                           | DLS REQUIRED                                                                                                                                                                                                |                                                                                       |  |
|                                      |                       |                 |                                                                                               | ropyl alcohol                                                                                                                                                                                               |                                                                                       |  |
| Meter panel                          | (                     |                 | Sho                                                                                           | p towel                                                                                                                                                                                                     |                                                                                       |  |
|                                      |                       |                 | Mas                                                                                           | king tape                                                                                                                                                                                                   |                                                                                       |  |
|                                      |                       |                 | INSTALLATION                                                                                  |                                                                                                                                                                                                             |                                                                                       |  |
|                                      |                       |                 | NOTE:                                                                                         |                                                                                                                                                                                                             |                                                                                       |  |
|                                      |                       |                 |                                                                                               | <ul> <li>Be extremely careful not to damage the interior<br/>panel.</li> </ul>                                                                                                                              |                                                                                       |  |
|                                      |                       |                 |                                                                                               | <ul> <li>The panel kit should be installed only if the<br/>ambient air temperature is above 60°F (15°C).</li> </ul>                                                                                         |                                                                                       |  |
|                                      |                       |                 | Inst                                                                                          | alling the Meter Panel                                                                                                                                                                                      |                                                                                       |  |
| Center panel                         |                       |                 | 1. Using isopropyl alcohol on a shop towel, clean the area where the meter panel will attach. |                                                                                                                                                                                                             |                                                                                       |  |
| L                                    |                       |                 |                                                                                               | Attach a strip of masking tap<br>shaded adhesive backing. Po<br>(5–6 cm) of the adhesive back<br>over as shown. Temporarily<br>masking tape to the outside of<br>Remove all remaining adhes<br>meter panel. | eel back 2 inches<br>ckings, and fold them<br>attach strips of<br>of the meter panel. |  |
| Outlet panel "A"                     |                       |                 |                                                                                               | 14 ADHESIVE BACKINGS<br>(Remove 2 inches from the<br>end, and tape them to the<br>front of the panel.)<br>METER<br>PANEL                                                                                    | SURFACE OF<br>METER PANEL                                                             |  |
| Outlet panel "B"                     |                       |                 |                                                                                               | 9 ADHESIVE<br>BACKINGS<br>(Remove.)                                                                                                                                                                         |                                                                                       |  |
| © 2008 American Honda Motor Co., Inc | - All Rights Reserved | ı. All 40337    | 7 (0808)                                                                                      |                                                                                                                                                                                                             | 08Z03-SNA-1000-91 1 of 3                                                              |  |

3. Position the meter panel on the existing meter panel. While applying pressure to the meter panel, carefully remove the adhesive backings from the meter panel. Press the meter panel firmly against the existing meter panel with the palm of your hand, particularly at the edges.