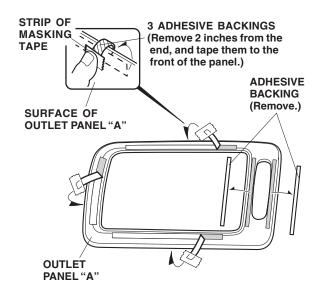

## Installing the Outlet Panels

7. Using isopropyl alcohol on a shop towel, clean the areas where the outlet panel will attach.

 Attach a strip of masking tape to the end of each shaded adhesive backing. Peel back 2 inches (5–6 cm) of the adhesive backings, and fold them over as shown. Temporarily attach strips of masking tape to the outside of the outlet panel "A". Remove all remaining adhesive backings from the outlet panel "A".  Attach a strip of masking tape to the end of each shaded adhesive backing. Peel back 2 inches (5–6 cm) of the adhesive backings, and fold them over as shown. Temporarily attach the strips of masking tape to the outside of the outlet panel "B".