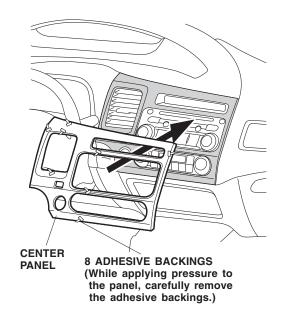

## Installing the Center Panel

4. Using isopropyl alcohol on a shop towel, clean the area where the center panel will attach.

 Attach a strip of masking tape to the end of each shaded adhesive backing. Peel back 2 inches (5–6 cm) of the adhesive backings, and fold them over as shown. Temporarily attach strips of masking tape to the outside of the center panel. Remove all remaining adhesive backings from the center panel. 6. Position the center panel on the existing center panel. While applying pressure to the center panel, carefully remove the adhesive backings from the center panel. Press the center panel firmly against the existing center panel with the palm of your hand, particularly at the edges.