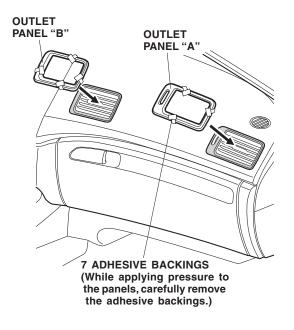

10. Position the outlet panels "A" and "B" on the existing outlet panels. While applying pressure to the outlet panels, carefully remove the adhesive backings from the outlet panels. Press the outlet panels "A" and "B" firmly against the existing outlet panels with the palm of your hand, particularly at the edges.