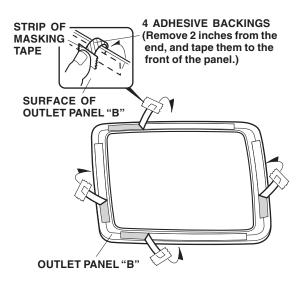

## Installing the Outlet Panels

7. Using isopropyl alcohol on a shop towel, clean the areas where the outlet panel will attach.

 Attach a strip of masking tape to the end of each shaded adhesive backing. Peel back 2 inches (5–6 cm) of the adhesive backings, and fold them over as shown. Temporarily attach strips of masking tape to the outside of the outlet panel "A". Remove all remaining adhesive backings from the outlet panel "A".  Attach a strip of masking tape to the end of each shaded adhesive backing. Peel back 2 inches (5–6 cm) of the adhesive backings, and fold them over as shown. Temporarily attach the strips of masking tape to the outside of the outlet panel "B".