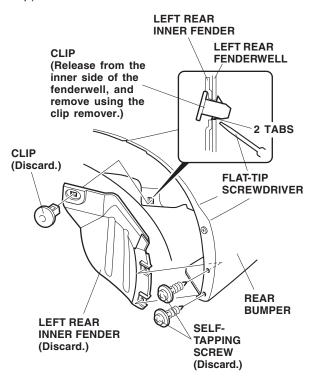

## Installing the Rear Splash Guards

5. If equipped, remove and discard the left rear inner fender (two self-tapping screws and one clip).

6. Install one grommet into the hole in the left rear fenderwell. Slide two spring nuts over the holes in the rear bumper.