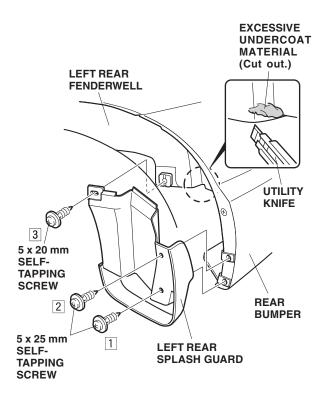

 Position the left rear splash guard on the left rear fenderwell and rear bumper, then install the two 5 x 25 mm self-tapping screws and one 5 x 20 mm self-tapping screw. Tighten the three self-tapping screws in the order shown cut off any excessive undercoat material with a utility knife.