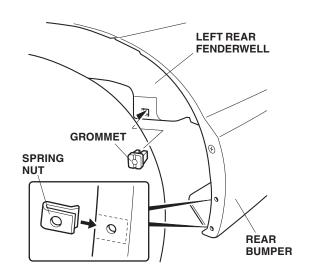

## Installing the Rear Splash Guards

5. If equipped, remove and discard the left rear inner fender (two self-tapping screws and one clip).

6. Install one grommet into the hole in the left rear fenderwell. Slide two spring nuts over the holes in the rear bumper.