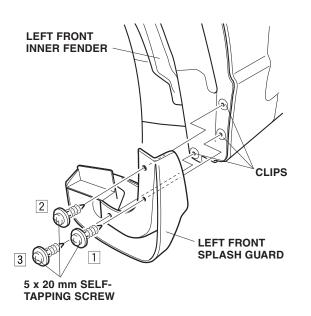

 Position the left front splash guard on the left front inner fender, and install the three 5 x 20 mm selftapping screws. Tighten the three self-tapping screws in the order shown.

4. Turn the steering wheel all the way clockwise, and repeat steps 2 and 3 to install the right front splash guard.