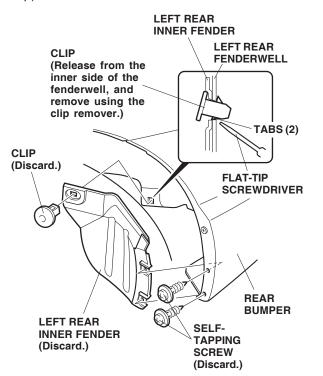

## Installing the Rear Splash Guards

5. If equipped, remove and discard the left rear inner fender (two self-tapping screws and one clip).

6. Install one grommet into the hole in the left rear fenderwell. Slide two spring nuts over the holes in the rear bumper.