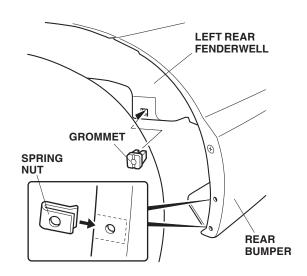

## Installing the Rear Splash Guards

5. If equipped, remove and discard the left rear inner fender (two self-tapping screws and one clip).

6. Install one grommet into the hole in the left rear fenderwell. Slide two spring nuts over the holes in the rear bumper.