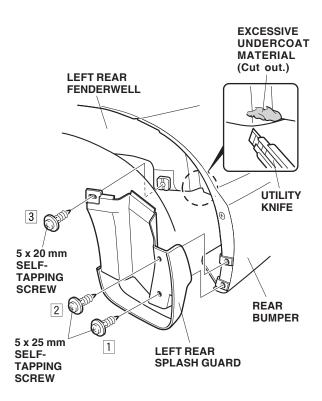

 Position the left rear splash guard on the left rear fenderwell and rear bumper, then install the two 5 x 25 mm self-tapping screws and one 5 x 20 mm self-tapping screw. Tighten the three self-tapping screws in the order shown. Cut off any excessive undercoat material with a utility knife.