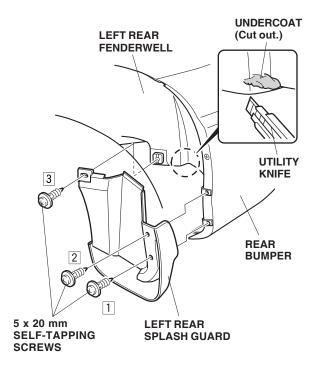

7. Position the left rear splash guard on the left rear fenderwell and rear bumper, then install the three 5 x 20 mm self-tapping screws. Tighten the three self-tapping screws in the order shown. Cut off any excessive undercoat material with a utility knife.