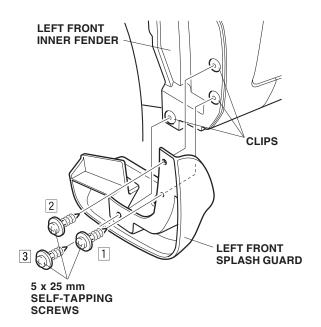

# **Installing the Front Splash Guards**

- 1. Turn the steering wheel all the way counterclockwise.
- 2. Using a pushpin, make small holes through the center of the three clips.

3. Position the left front splash guard on the left front inner fender, and install the three 5 x 25 mm self-tapping screws. Tighten the three self-tapping screws in the order shown.