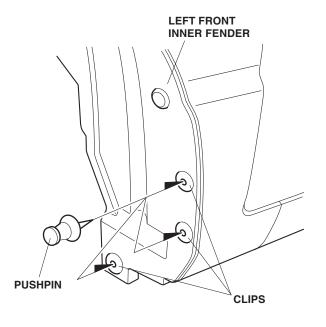

# **Installing the Front Splash Guards**

- 1. Turn the steering wheel all the way counterclockwise.
- 2. Using a pushpin, make small holes through the center of the three clips.

3. Position the left front splash guard on the left front inner fender, and install the three 5 x 25 mm self-tapping screws. Tighten the three self-tapping screws in the order shown.

4. Turn the steering wheel all the way clockwise, and repeat steps 2 and 3 to install the right front splash guard.