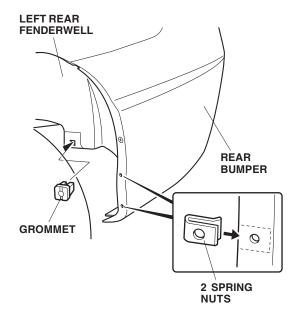

# **Installing the Rear Splash Guards**

 If equipped, remove and discard the left rear inner fender (two self-tapping screws and one clip).

6. Install one grommet into the hole in the left rear fenderwell. Slide two spring nuts over the holes in the rear bumper.