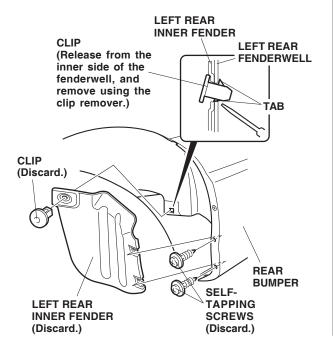

# **Installing the Rear Splash Guards**

 If equipped, remove and discard the left rear inner fender (two self-tapping screws and one clip).

6. Install one grommet into the hole in the left rear fenderwell. Slide two spring nuts over the holes in the rear bumper.