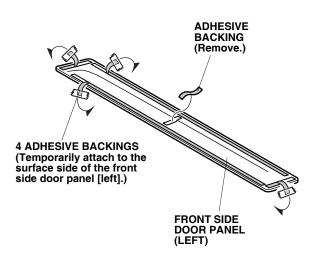

## **Door Side Panel**

- 12. Attach a strip of masking tape to the end of each of the adhesive backings on the inner side of the front left side door panel. Peel back the adhesive backings partway and temporarily attach them to the surface side of the left front side door panel.
- 13. Remove and discard the remaining adhesive backing as shown.