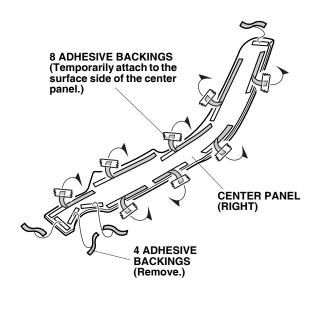

- 9. Attach a strip of masking tape to the end of each of the right and left adhesive backings on the inner side of the center panel. Peel back the adhesive backings partway and temporarily attach them to the surface side of the right and left center panel.
- 10. Remove and discard the four remaining adhesive backings as shown.

11. Position the right center panel and left center panel in their respective positions; align the cutout with the cutout of the existing center panels. Press the center panels firmly while removing the adhesive backings that you temporarily attached to the surface side of the center panel. Remove the lower adhesive backings first, then the upper adhesive backings. Press the right and left center panels firmly to attach, especially at the ends of the panels.