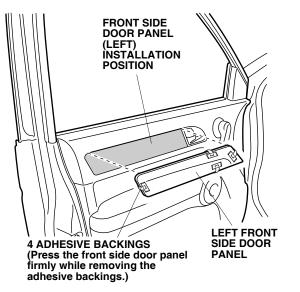

14. Position the left front side door panel on the existing left front side door panel and press it firmly while removing the adhesive backings that you temporarily attached to the surface side. Press the front side door panel (left) firmly to attach, especially at the ends of the panel.