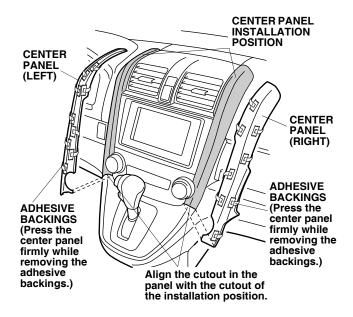

11. Position the right center panel and left center panel in their respective positions; align the cutout with the cutout of the existing center panels. Press the center panels firmly while removing the adhesive backings that you temporarily attached to the surface side of the center panel. Remove the lower adhesive backings first, then the upper adhesive backings. Press the right and left center panels firmly to attach, especially at the ends of the panels.