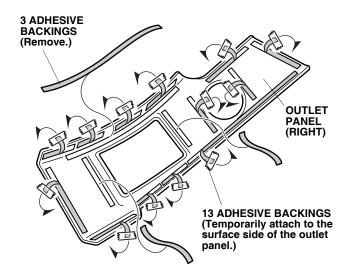

## INSTALLATION

- 1. Using isopropyl alcohol on a shop towel, thoroughly clean the areas where the interior trims will attach.
- 2. Attach a strip of masking tape to the end of each of the adhesive backings on the inner side of the right outlet panel (right). Peel back the adhesive backings partway and temporarily attach them to the surface side of the right outlet panel as shown.
- 3. Remove and discard the three remaining adhesive backings as shown.

4. Position the right outlet panel in position; align the lower end with the lower end of the right-side dash existing outlet panel. Press the right outlet panel firmly while removing the adhesive backings that you temporarily attached to the surface side of the outlet panel. Remove the upper adhesive backings first, then the lower ones. Press the right outlet panel firmly to attach, especially at the ends of the panel.