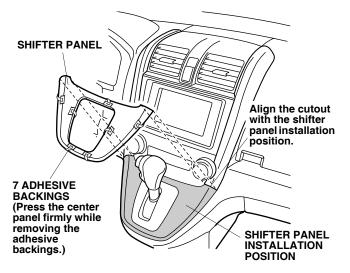

SHIFTER PANEL

7 ADHESIVE BACKINGS (Temporarily attach to the surface side of the shifter panel.) 8. Position the shifter panel in position; align the cutout with the cutout on the existing shifter panel. Press the shifter panel firmly while removing the adhesive backings that you temporarily attached to the surface side of the shifter panel. Remove the upper adhesive backings first, then the lower adhesive backings. Press the center panel firmly to attach, especially at the ends of the panel.