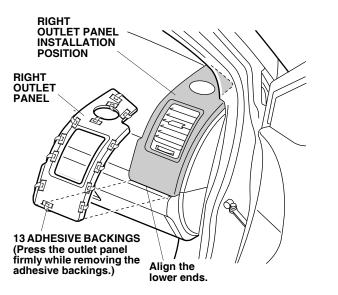

4. Position the right outlet panel in position; align the lower end with the lower end of the right-side dash existing outlet panel. Press the right outlet panel firmly while removing the adhesive backings that you temporarily attached to the surface side of the outlet panel. Remove the upper adhesive backings first, then the lower ones. Press the right outlet panel firmly to attach, especially at the ends of the panel.