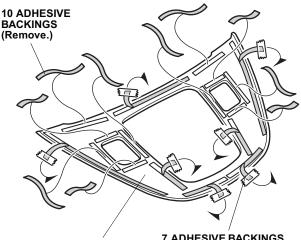

5. Repeat steps 2 thru 4 to install the left outlet panel.

- 6. Attach a strip of masking tape to the end of each of the adhesive backings on the inner side of the shifter panel. Peel back the adhesive backings partway and temporarily attach them to the surface side of the shifter panel as shown.
- 7. Remove the 10 remaining adhesive backings as shown.

SHIFTER PANEL

7 ADHESIVE BACKINGS (Temporarily attach to the surface side of the shifter panel.) 8. Position the shifter panel in position; align the cutout with the cutout on the existing shifter panel. Press the shifter panel firmly while removing the adhesive backings that you temporarily attached to the surface side of the shifter panel. Remove the upper adhesive backings first, then the lower adhesive backings. Press the center panel firmly to attach, especially at the ends of the panel.