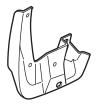

## Installing the Rear Splash Guards

7. Loosen three self-tapping screws from the left rear inner fender as shown.

8. Place the left rear splash guard over the left rear inner fender. Remove the self-tapping screw and install 5 x 25 mm self-tapping screws on three places on the left rear splash guard.

- While holding the left rear splash guard against the left rear bumper, tighten the 5 x 25 mm self-tapping screws in the order shown (1→2→3).
- 10. Repeat steps 7 thru 9 to install the right rear splash guard.