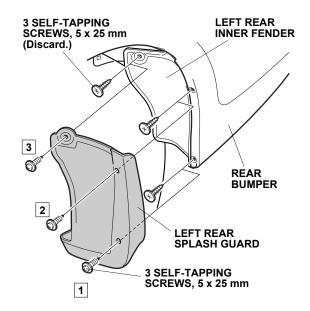

## Installing the Rear Splash Guards

7. Loosen three self-tapping screws from the left rear inner fender as shown.

8. Place the left rear splash guard over the left rear inner fender. Remove the self-tapping screw and install 5 x 25 mm self-tapping screws on three places on the left rear splash guard.

- While holding the left rear splash guard against the left rear bumper, tighten the 5 x 25 mm self-tapping screws in the order shown (1→2→3).
- 10. Repeat steps 7 thru 9 to install the right rear splash guard.