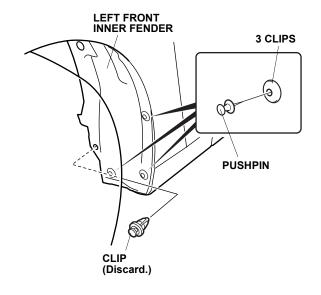

# **Installing the Front Splash Guards**

- 1. Turn the steering wheel all the way counterclock wise.
- 2. Remove the clip from the left front inner fender as shown.
- 3. Using a pushpin, make small holes through the center of the three clips.

4. Install the left front splash guard using the three 5 x 25 mm self-tapping screws and one clip. Do not tighten the 5 x 25 mm self-tapping screws yet.

- 5. While holding the left front splash guard against the left front inner fender, tighten the 5 x 25 mm self-tapping screws in the order shown(1 → 2 → 3 → 4).
- 6. Turn the steering wheel all the way clockwise, and repeat steps 2 thru 5 to install the right front splash quard.