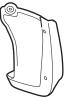

# **Installing the Front Splash Guards**

- 1. Turn the steering wheel all the way counterclock wise.
- 2. Remove the clip from the left front inner fender as shown.
- 3. Using a pushpin, make small holes through the center of the three clips.

4. Install the left front splash guard using the three 5 x 25 mm self-tapping screws and one clip. Do not tighten the 5 x 25 mm self-tapping screws yet.

- 5. While holding the left front splash guard against the left front inner fender, tighten the 5 x 25 mm self-tapping screws in the order shown(1 → 2 → 3 → 4).
- 6. Turn the steering wheel all the way clockwise, and repeat steps 2 thru 5 to install the right front splash quard.