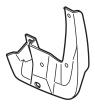

## Installing the Rear Splash Guards

7. Loosen three self-tapping screws from the left rear inner fender as shown.

8. Place the left rear splash guard over the left rear inner fender. Remove the self-tapping screw and install 5 x 25 mm self-tapping screws on three places on the left rear splash guard.

- While holding the left rear splash guard against the left rear bumper, tighten the 5 x 25 mm self-tapping screws in the order shown (1→2→3).
- 10. Repeat steps 7 thru 9 to install the right rear splash guard.