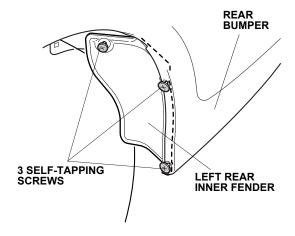

## Installing the Rear Splash Guards

7. Loosen three self-tapping screws from the left rear inner fender as shown.

8. Place the left rear splash guard over the left rear inner fender. Remove the self-tapping screw and install 5 x 25 mm self-tapping screws on three places on the left rear splash guard.