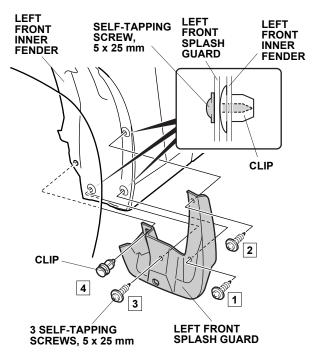

4. Install the left front splash guard using the three 5 x 25 mm self-tapping screws and one clip. Do not tighten the 5 x 25 mm self-tapping screws yet.

- 5. While holding the left front splash guard against the left front inner fender, tighten the 5 x 25 mm self-tapping screws in the order shown(1 → 2 → 3 → 4).
- 6. Turn the steering wheel all the way clockwise, and repeat steps 2 thru 5 to install the right front splash quard.