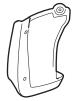

# **Installing the Front Splash Guards**

- 1. Turn the steering wheel all the way counterclock wise.
- 2. Remove the clip from the left front inner fender as shown.
- 3. Using a pushpin, make small holes through the center of the three clips.

4. Install the left front splash guard using the three 5 x 25 mm self-tapping screws and one clip. Do not tighten the 5 x 25 mm self-tapping screws yet.

- 5. While holding the left front splash guard against the left front inner fender, tighten the 5 x 25 mm self-tapping screws in the order shown(1 → 2 → 3 → 4).
- 6. Turn the steering wheel all the way clockwise, and repeat steps 2 thru 5 to install the right front splash quard.