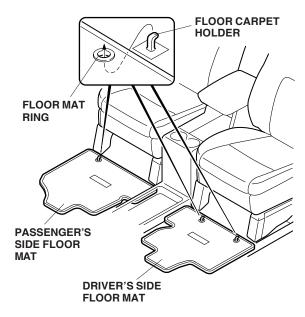

# NOTE:

- Before installing, identify each floor mat.
- Remove the standard floor mats before installing these new floor mats.
- The floor mat holders are required for the driver's side of the vehicle; the holder prevents the driver's side floor mat from sliding forward and interfering with the pedals.

1. Install the driver's side floor mat by placing the rings in the floor mat around two holders on the floor carpet.

- Install the passenger's side floor mat by placing the ring in the floor mat around one holder on the floor carpet.
- 3. Install the rear floor mat by placing the rings in the floor mat around two holders on the floor carpet.