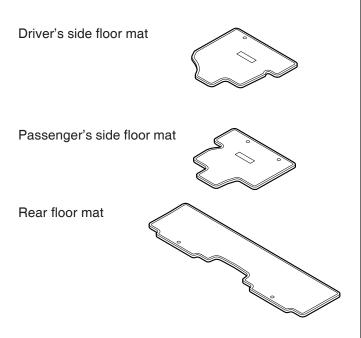

# **INSTALLATION INSTRUCTIONS**

Accessory

# **FLOOR MATS** P/N 08P15-SJC-110 (BROWN) P/N 08P15-SJC-120 (GRAY)

Application

# **2008 RIDGELINE**

Publications No. All 36764

Issue Date

JUN 2007

Put this information in the glove box with the vehicle owner's manual.

#### **PARTS LIST**



# **INSTALLATION**

# NOTE:

- Before installing, identify each floor mat.
- Remove the standard floor mats before installing these new floor mats.
- The floor mat holders are required for the driver's side of the vehicle; the holder prevents the driver's side floor mat from sliding forward and interfering with the pedals.

1. Install the driver's side floor mat by placing the rings in the floor mat around two holders on the floor carpet.



- Install the passenger's side floor mat by placing the ring in the floor mat around one holder on the floor carpet.
- 3. Install the rear floor mat by placing the rings in the floor mat around two holders on the floor carpet.