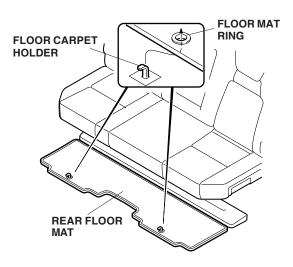

# NOTE:

- Before installing, identify each floor mat.
- Remove the standard floor mats before installing these new floor mats.
- The floor mat holders are required for the driver's side of the vehicle; the holder prevents the driver's side floor mat from sliding forward and interfering with the pedals.

1. Install the driver's side floor mat by placing the rings in the floor mat around two holders on the floor carpet.

- Install the passenger's side floor mat by placing the ring in the floor mat around one holder on the floor carpet.
- 3. Install the rear floor mat by placing the rings in the floor mat around two holders on the floor carpet.