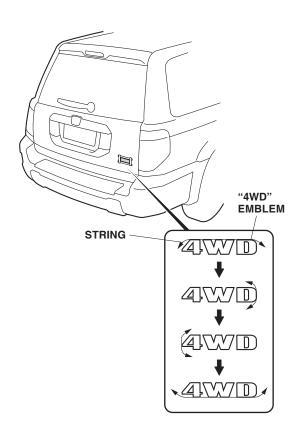

outer edges with a piece of string.

24. Using isopropyl alcohol on a shop towel, clean the

area where the emblem was removed. 25. Remove the adhesive backing from the gold

"4WD" emblem, and attach the emblem to the tailgate.