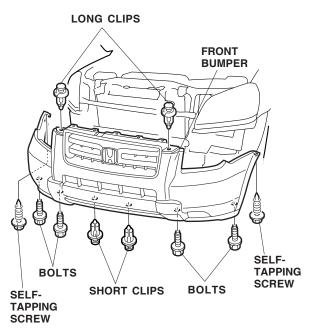

- Shop towel
- String
- Blanket

O 2007 American Honda Motor Co., Inc. - All Rights Reserved.

2. Remove the front bumper (two short clips, two self-tapping screws, four bolts, and two long clips). To prevent damage, rest the bumper on a blanket.

3. Remove the front "H" emblem (two self-tapping screws).

4. Attach the gold "H" emblem to the front bumper with the two self-tapping screws you removed.

5. Reinstall the front bumper. Check that the clips are installed securely.