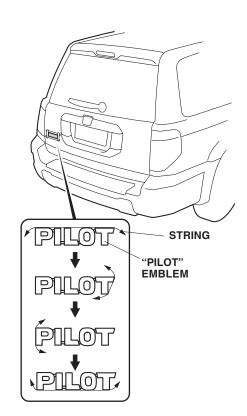

Installing the Rear Gold Emblem(s)

- 16. Mark the locations of the existing "PILOT" emblem by applying masking tape along the four edges of the emblem.
- 17. Remove the original rear emblem by cutting the

outer edges with a piece of string.

18. Using isopropyl alcohol on a shop towel, clean the

area where the emblem was removed.

19. Remove the adhesive backing from the gold

"PILOT" emblem, and attach the emblem to the tailgate.