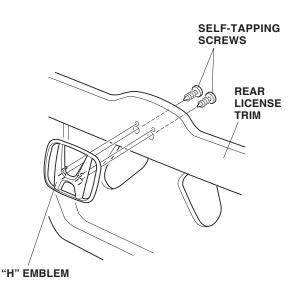

10. Disconnect the two connectors from the back-up lights.

- 11. Remove the seven nuts from the back of the tailgate.
- 12. Release the four clips, and remove the rear license trim. If the clips are hard to remove, use an 8 mm combination wrench to pry three of them loose. Use a clip remover to remove the last clip under the body panel.

(Use an 8 mm wrench to remove the clip.)

13. Remove the "H" emblem from the rear license plate trim (two screws).

- 14. Attach the gold "H" emblem to the rear license trim with the two self-tapping screws you removed.
- 15. Reinstall all removed parts.