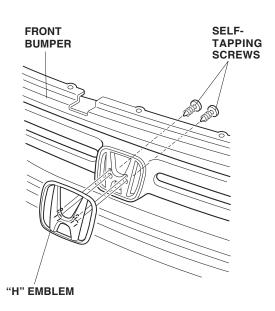

3. Remove the front "H" emblem (two self-tapping screws).

4. Attach the gold "H" emblem to the front bumper with the two self-tapping screws you removed.

5. Reinstall the front bumper. Check that the clips are installed securely.