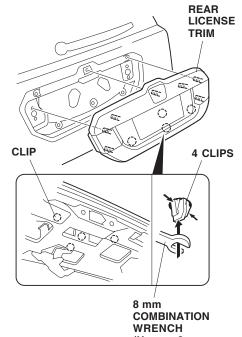

10. Disconnect the two connectors from the back-up lights.

- 11. Remove the seven nuts from the back of the tailgate.
- 12. Release the four clips, and remove the rear license trim. If the clips are hard to remove, use an 8 mm combination wrench to pry three of them loose. Use a clip remover to remove the last clip under the body panel.

(Use an 8 mm wrench to remove the clip.)

13. Remove the "H" emblem from the rear license plate trim (two screws).

- 14. Attach the gold "H" emblem to the rear license trim with the two self-tapping screws you removed.
- 15. Reinstall all removed parts.