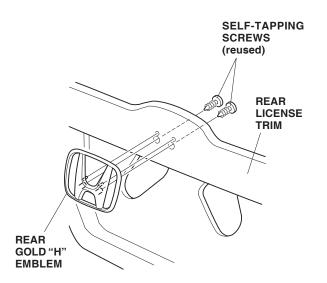

(Use an 8 mm wrench to remove the clip.)

13. Remove the "H" emblem from the rear license plate trim (two screws).

- 14. Attach the gold "H" emblem to the rear license trim with the two self-tapping screws you removed.
- 15. Reinstall all removed parts.