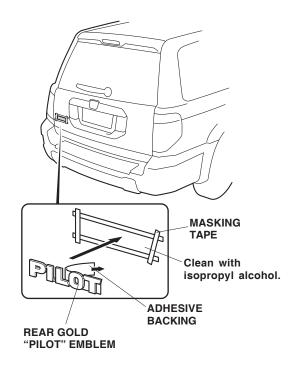

Installing the Rear Gold Emblem(s)

- 16. Mark the locations of the existing "PILOT" emblem by applying masking tape along the four edges of the emblem.
- 17. Remove the original rear emblem by cutting the

outer edges with a piece of string.

18. Using isopropyl alcohol on a shop towel, clean the

area where the emblem was removed.

19. Remove the adhesive backing from the gold

"PILOT" emblem, and attach the emblem to the tailgate.

- 20. Press the emblem firmly against the body with the palm of your hand for 30 seconds.
- 21. Remove the masking tape. **Replacing the 4WD emblem (if equipped)**

- 22. Mark the locations of the existing "4WD" emblem by applying masking tape along the four edges of the emblem.
- 23. Remove the original rear emblem by cutting the