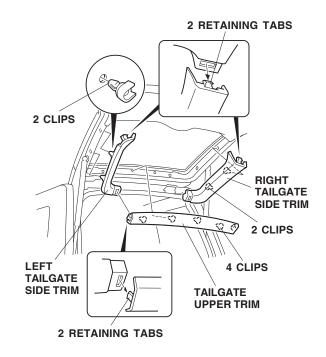

## Installing the Rear Gold "H" Emblem

6. Open the tailgate. Remove the tailgate upper trim (two retaining tabs and four clips).

7. Remove the right and left tailgate side trims (one retaining tab and two clips).