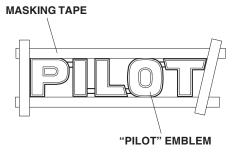

Installing the Rear Gold Emblem(s)

- 16. Mark the locations of the existing "PILOT" emblem by applying masking tape along the four edges of the emblem.
- 17. Remove the original rear emblem by cutting the