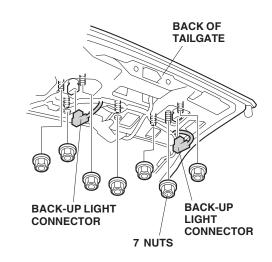

10. Disconnect the two connectors from the back-up lights.

- 11. Remove the seven nuts from the back of the tailgate.
- 12. Release the four clips, and remove the rear license trim. If the clips are hard to remove, use an 8 mm combination wrench to pry three of them loose. Use a clip remover to remove the last clip under the body panel.