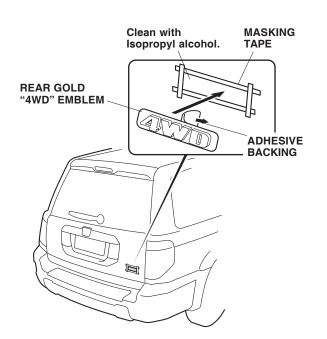

outer edges with a piece of string.

24. Using isopropyl alcohol on a shop towel, clean the

area where the emblem was removed. 25. Remove the adhesive backing from the gold

"4WD" emblem, and attach the emblem to the tailgate.

- 26. Press the emblem firmly against the body with the palm of your hand for 30 seconds.
- 27. Remove the masking tape.

NOTE: After the emblem kit is installed, tell your customer not to wash the vehicle for 24 hours to give the adhesive time to cure.