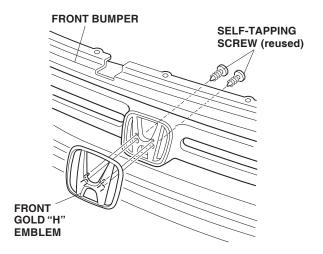

3. Remove the front "H" emblem (two self-tapping screws).

4. Attach the gold "H" emblem to the front bumper with the two self-tapping screws you removed.

5. Reinstall the front bumper. Check that the clips are installed securely.