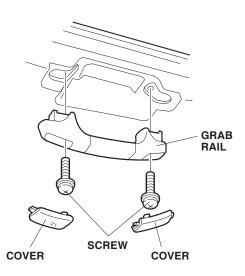

8. Remove the two covers from the grab rail, then remove the two screws concealed under the covers. Remove the grab rail.

- 9. Remove the tailgate rear trim:
  - Release the two clips that secure the bottom of the tailgate rear trim.
  - Release the 11 clips, and pull the tailgate rear trim away from the tailgate.
  - Unplug the vehicle connector, and remove the tailgate rear trim.