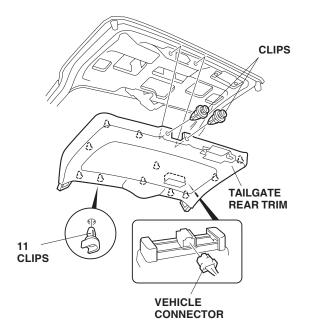

8. Remove the two covers from the grab rail, then remove the two screws concealed under the covers. Remove the grab rail.

- 9. Remove the tailgate rear trim:
  - Release the two clips that secure the bottom of the tailgate rear trim.
  - Release the 11 clips, and pull the tailgate rear trim away from the tailgate.
  - Unplug the vehicle connector, and remove the tailgate rear trim.