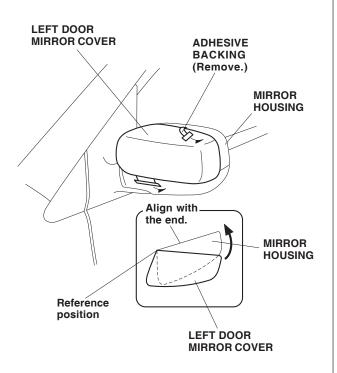

3. Align the left door mirror cover at the reference position on the mirror housing, as shown. Using that position as the pivot point, apply the left door mirror cover to the mirror housing. Carefully remove the adhesive backings from the left door mirror cover while holding pressure on the cover.