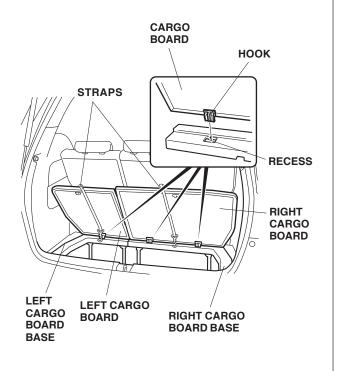

- 3. Install the right cargo board base into the opening in the cargo floor on the right side of the vehicle. Install the left cargo board base into the opening in the cargo floor on the left side of the vehicle.
  - CARGO FLOOR INNE RIGHT CARGO BOARD BASE
- 4. Insert the hooks from the left cargo board into the recesses in the left cargo board base. Insert the hooks from the right cargo board into the recesses in the right cargo board base. Lower each cargo board while holding the strap.