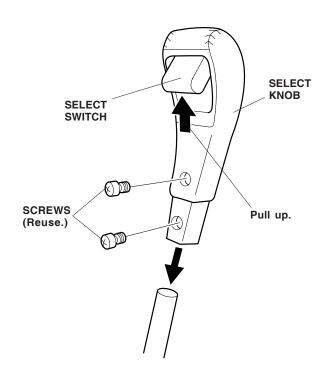

## INSTALLATION

1. Remove the two screws. Remove the select knob by pulling it upward while pulling up on the select switch in the direction shown.

2. Get the new select knob from the kit and slide it onto the select rod while pulling up on the select switch in the direction shown.

3. Reinstall the two screws.