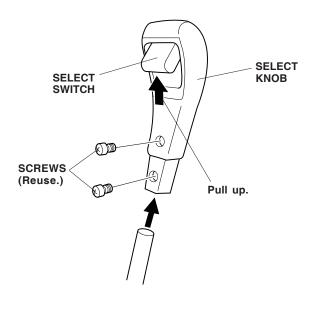

## INSTALLATION

1. Remove the two screws. Remove the select knob by pulling it upward while pulling up on the select switch in the direction shown.

2. Get the new select knob from the kit and slide it onto the select rod while pulling up on the select switch in the direction shown.