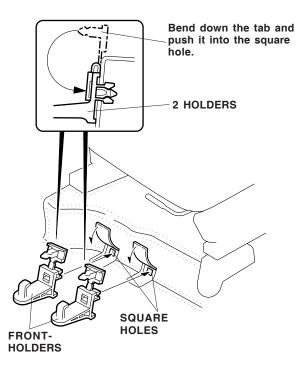

4. Insert two front holders into the square holes in the frame, bend the tab on the upper part of the holder down, and push it into the square hole in the holder to complete the installation. Place the cut floor carpet over the holder.

5. Install the passenger's holders the same way.