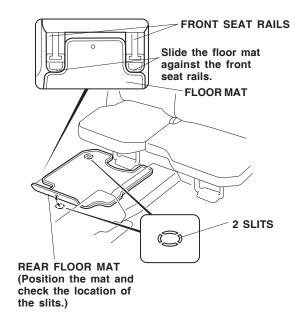

## Installing the Rear Mats

17. Match the two holes in the right rear mat with pins on the holders. Install the right rear and left rear floor mat as shown.