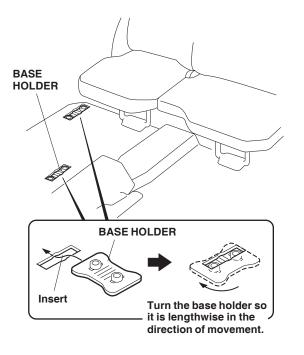

15. Insert the base holders through the cut outs in the floor carpet and rotate them into position.

16. Place one hook holder over each base holder with the arrow on the hook holder facing forward. Push down to snap the hook holders and base holders together, making sure they are completely joined.