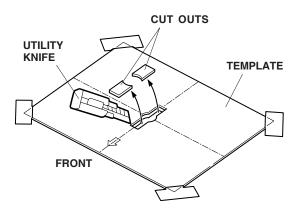

12. With the arrows on the template facing forward, position the front and rear templates over the round cut-outs you made in step 9.

- 13. Attach each of the templates to the floor carpet with four pieces of masking tape.
- 14. Using a utility knife, cut out and remove the remaining rectangular area of the carpet as indicated on each of the templates. Be careful not to cut the carpet past the marked area.