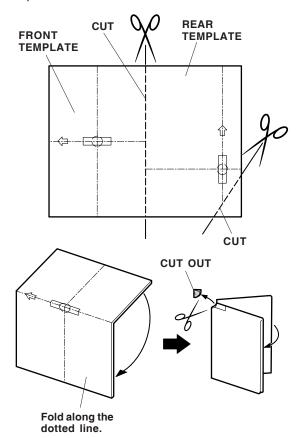

10. Using scissors, cut the dashed lines to separate the two templates and trim one corner of the rear template.

11. Fold each template along the dotted lines. Using scissors, cut the dashed lines to remove the circle from each of the templates.

12. With the arrows on the template facing forward, position the front and rear templates over the round cut-outs you made in step 9.

- 13. Attach each of the templates to the floor carpet with four pieces of masking tape.
- 14. Using a utility knife, cut out and remove the remaining rectangular area of the carpet as indicated on each of the templates. Be careful not to cut the carpet past the marked area.