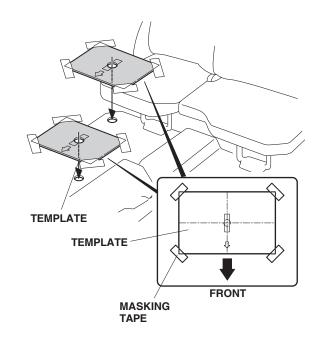

12. With the arrows on the template facing forward, position the front and rear templates over the round cut-outs you made in step 9.

- 13. Attach each of the templates to the floor carpet with four pieces of masking tape.
- 14. Using a utility knife, cut out and remove the remaining rectangular area of the carpet as indicated on each of the templates. Be careful not to cut the carpet past the marked area.