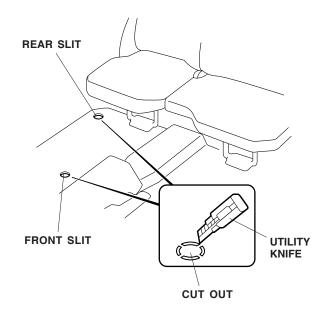

## **Installing the Rear Holders**

7. Slide the front passenger's seat completely forward.

- 8. Using the right rear mat as a guide locate the slits in the floor carpet, then remove the floor mat.
- 9. Using a utility knife, cut out the two slits in the floor carpet on the passenger side and remove the cut pieces of carpet.