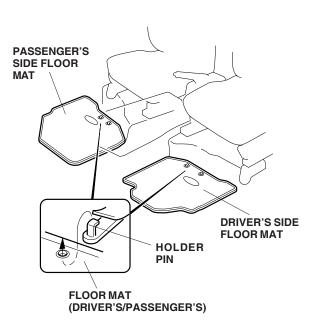

## Installing the Front Floor Mats

6. Match the holes in the driver's side mat and passenger's side mat with the pins on the holders to install the floor mats.