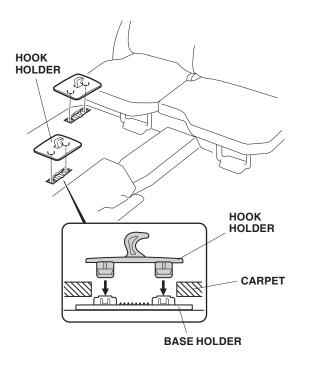

15. Insert the base holders through the cut outs in the floor carpet and rotate them into position.

16. Place one hook holder over each base holder with the arrow on the hook holder facing forward. Push down to snap the hook holders and base holders together, making sure they are completely joined.