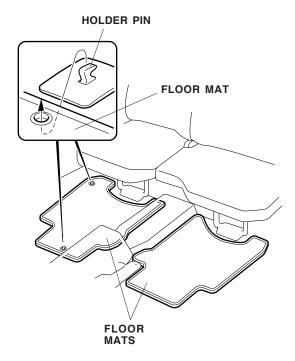

## Installing the Front Floor Mats

6. Match the holes in the driver's side mat and passenger's side mat with the pins on the holders to install the floor mats.

## Installing the Rear Mats

17. Match the two holes in the right rear mat with pins on the holders. Install the right rear and left rear floor mat as shown.