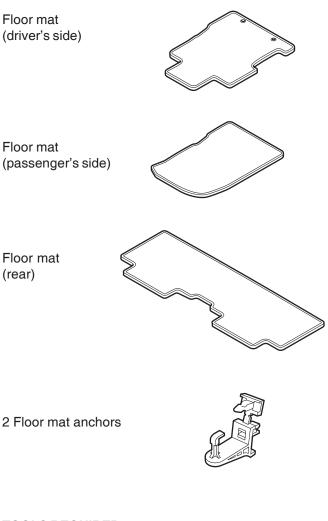

| - (H) HONDA - |            |                      |                        |
|---------------|------------|----------------------|------------------------|
| HONDA -       | Accessory  | Application          | Publications No.       |
| INSTALLATION  | FLOOR MATS | 2008 CIVIC<br>4-DOOR | All 37729              |
| INSTRUCTIONS  |            |                      | Issue Date<br>AUG 2007 |
|               |            |                      |                        |

# Put this information in the glove box with the vehicle owner's manual.

## **PARTS LIST**



## **TOOLS REQUIRED**

Utility knife

## INSTALLATION

NOTE:

- Floor mat anchors are required for the driver's side of the vehicle; these anchors prevent the front floor mat from sliding forward and possibly interfering with the pedals.
- If you remove the front floor mat, make sure you reanchor it when you put it back in your vehicle.
- If you replace the floor mat, use factory floor mats designed to be used with the floor mat anchors.
- If you use a non-factory floor mat in the driver's footwell, make sure it fits properly and that it can be used with the floor mat anchors.
- Do not put additional mats on top of the anchored mat. Additional mats may slide forward and possibly interfere with the pedals.
- Identify each floor mat the by marks on the back of each mat: the floor mats mark