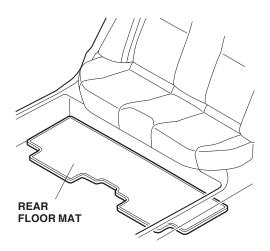

### **Installing the Floor Mats**

4. Install the driver's side floor mat by placing the rings in the floor mat over the anchor pins.

- 5. Install the passenger's side floor mat.
- 6. Install the rear floor mat.