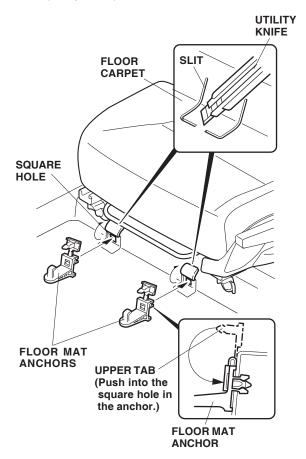

## **Installing the Anchors**

- 1. Slide the driver's seat all the way back.
- 2. Under the front of the driver's seat cushion, extend the slits in the floor carpet with a utility knife (two places).

3. Push the lower tab of the anchor into the square hole concealed under the floor carpet. Pull the upper tab down, and push it into the square hole in the anchor as shown. Repeat on the remaining anchor.