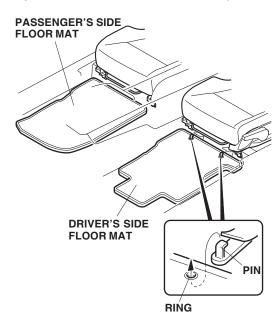

### **Installing the Floor Mats**

4. Install the driver's side floor mat by placing the rings in the floor mat over the anchor pins.

- 5. Install the passenger's side floor mat.
- 6. Install the rear floor mat.