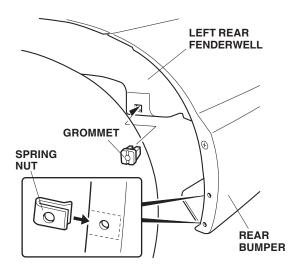

### **Installing the Rear Splash Guards**

 If equipped, remove and discard the left rear inner fender (two self-tapping screws and one clip).

6. Install one grommet into the hole in the left rear fenderwell. Slide two spring nuts over the holes in the rear bumper.

- 7. Position the left rear splash guard on the left rear fenderwell and rear bumper, then install the two 5 x 25 mm self-tapping screws and one 5 x 20 mm self-tapping screw. Tighten the three self-tapping screws in the order shown.
  - Cut off any excessive undercoat material with a utility knife.