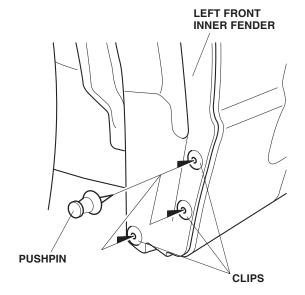

## **Installing the Front Splash Guards**

- Turn the steering wheel all the way counterclockwise.
- Using a pushpin, make small holes through the center of the three clips.

3. Position the left front splash guard on the left front inner fender, and install the three 5 x 20 mm self-tapping screws. Tighten the three self-tapping screws in the order shown.