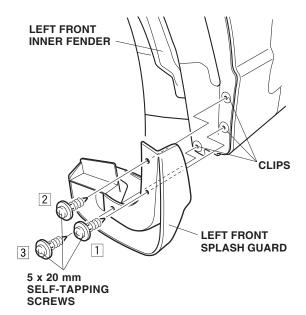

## **Installing the Front Splash Guards**

- Turn the steering wheel all the way counterclockwise.
- Using a pushpin, make small holes through the center of the three clips.

3. Position the left front splash guard on the left front inner fender, and install the three 5 x 20 mm self-tapping screws. Tighten the three self-tapping screws in the order shown.