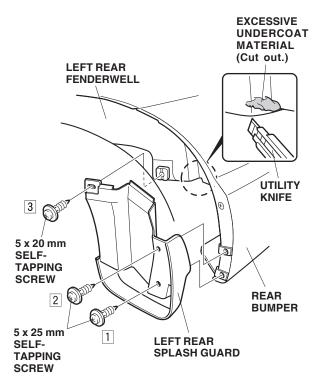

- 7. Position the left rear splash guard on the left rear fenderwell and rear bumper, then install the two 5 x 25 mm self-tapping screws and one 5 x 20 mm self-tapping screw. Tighten the three self-tapping screws in the order shown.
  - Cut off any excessive undercoat material with a utility knife.