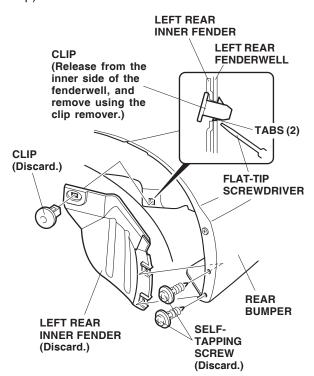

### **Installing the Rear Splash Guards**

 If equipped, remove and discard the left rear inner fender (two self-tapping screws and one clip).

6. Install one grommet into the hole in the left rear fenderwell. Slide two spring nuts over the holes in the rear bumper.