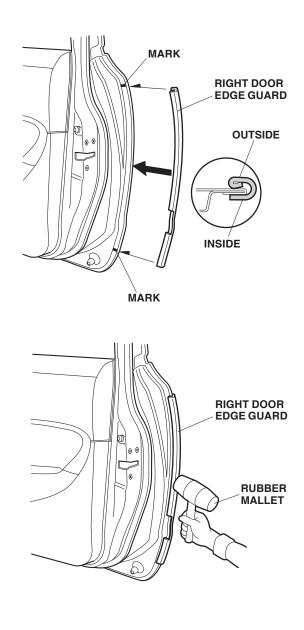

NOTE: The cutting tool only cuts in one direction. Move it upward on the right door, and downward on the left door.

5. Apply touch-up paint to the door, and let it dry.

6. Position the right door edge guard on the door edge, and tap it into position with a series of light taps using a rubber mallet.

NOTE: Once in place, do not remove, reposition, or reinstall the door edge guard, otherwise it will not hold securely.

7. Repeat steps 3 through 6 to install the left door edge guard on the left front door.