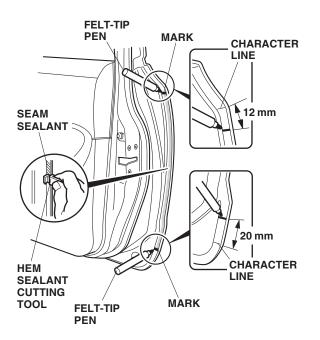

## Installing the Door Edge Guards

3. Using a tape measure and a felt-tip pen, measure and mark the inside edge of the right front door at the measurements shown.

4. Position the hem sealant cutting tool against the door edge, and trim the seam sealant from mark to mark.

NOTE: The cutting tool only cuts in one direction. Move it upward on the right door, and downward on the left door.

5. Apply touch-up paint to the door, and let it dry.

6. Position the right door edge guard on the door edge, and tap it into position with a series of light taps using a rubber mallet.