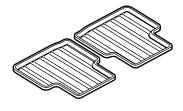

#### **PARTS LIST**

Driver's side front floor mat

Passenger's side front floor mat

2 Rear floor mats

## **Installing the Floor Mats**

1. Install the driver's side front floor mat by placing the mat grommets over the anchors on the floor.

- 2. Install the passenger's side front floor mat.
- 3. Install the rear floor mats according to the marks on the bottom of each rear floor mat.