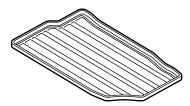

#### **PARTS LIST**

Driver's side front floor mat

Passenger's side front floor mat

2 Rear floor mats

## **Installing the Floor Mats**

1. Install the driver's side front floor mat by placing the mat grommets over the anchors on the floor.

- 2. Install the passenger's side front floor mat.
- 3. Install the rear floor mats according to the marks on the bottom of each rear floor mat.