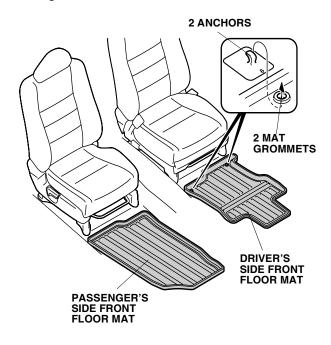

#### NOTE:

- · Before installing, identify each floor mat.
- Remove the standard floor mats before installing these floor mats.
- This vehicle is equipped with two floor carpet anchors on the driver's side; the anchors prevent the driver's side front floor mat from sliding forward and interfering with the pedals.
- If you remove the driver's front floor mat, make sure you re-anchor it when you put it back in the vehicle.

## **Installing the Floor Mats**

1. Install the driver's side front floor mat by placing the mat grommets over the anchors on the floor.

- 2. Install the passenger's side front floor mat.
- 3. Install the rear floor mats according to the marks on the bottom of each rear floor mat.