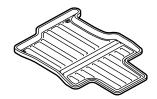

#### **PARTS LIST**

Driver's side front floor mat

Passenger's side front floor mat

2 Rear floor mats

## **Installing the Floor Mats**

1. Install the driver's side front floor mat by placing the mat grommets over the anchors on the floor.

- 2. Install the passenger's side front floor mat.
- 3. Install the rear floor mats according to the marks on the bottom of each rear floor mat.