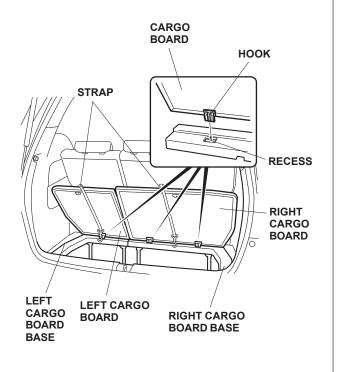

- 3. Install the right cargo board base into the opening in the cargo floor on the right side of the vehicle. Install the left cargo board base into the opening in the cargo floor on the left side of the vehicle.
  - CARGO FLOOR IN INVINUE RIGHT CARGO BOARD BASE
- 4. Insert the hooks from the left cargo board into the recesses in the left cargo board base. Insert the hooks from the right cargo board into the recesses in the right cargo board base. Lower each cargo board while holding the strap.