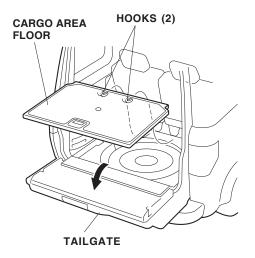

1. Open the hatch and the tailgate, and take out the cargo area floor (two hooks).

 Turn the cargo area floor over, and locate the four marks on the underside of the cargo area floor.
 When positioning one bicycle, mount the single bike to the rear position marks.