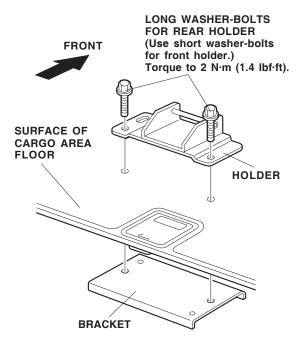

5. Using a utility knife, cut out the foam blocks from the underside of the cargo area, as shown.

6. Position the holder and bracket on the cargo lid, and install the two washer-bolts. Torque the bolts to 2 N·m (1.4 lbf·ft).