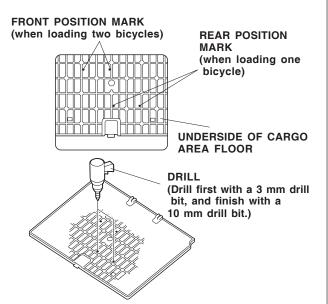

1. Open the hatch and the tailgate, and take out the cargo area floor (two hooks).

 Turn the cargo area floor over, and locate the four marks on the underside of the cargo area floor.
 When positioning one bicycle, mount the single bike to the rear position marks.

NOTE: If the vehicle is equipped with an armrest that contains a storage compartment, only one bike will fit. Position the holder to the rear set of marks.

- While wearing eye protection, drill a 3 mm hole, then finish with a 10 mm drill bit through the rear set of marks.
- 4. If installing a second bicycle attachment, drill a 3 mm hole, and finish with a 10 mm drill bit through the other set of marks.