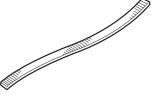

## **PARTS LIST**

Holder

**Bracket** 

Quick shaft

Belt

2 Velcro fasteners

2 Long washer-bolts (Used for rear position)

2 Short washer-bolts (Used for front position)

7. To install the bicycle to the attachment, refer to the owner's manual supplied.