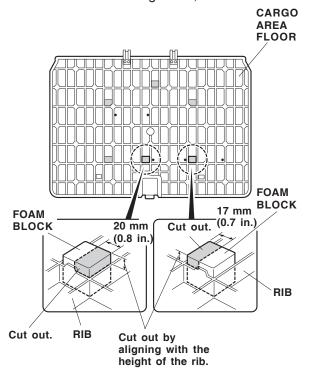

5. Using a utility knife, cut out the foam blocks from the underside of the cargo area, as shown.

6. Position the holder and bracket on the cargo lid, and install the two washer-bolts. Torque the bolts to 2 N·m (1.4 lbf·ft).