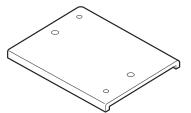

1. Open the hatch and the tailgate, and take out the cargo area floor (two hooks).

 Turn the cargo area floor over, and locate the four marks on the underside of the cargo area floor.
 When positioning one bicycle, mount the single bike to the rear position marks.

5. Using a utility knife, cut out the foam blocks from the underside of the cargo area, as shown.

6. Position the holder and bracket on the cargo lid, and install the two washer-bolts. Torque the bolts to 2 N·m (1.4 lbf·ft).