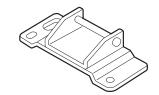

## **PARTS LIST**

Holder

**Bracket** 

Quick shaft

Belt

2 Velcro fasteners

2 Long washer-bolts (Used for rear position)

2 Short washer-bolts (Used for front position)

5. Using a utility knife, cut out the foam blocks from the underside of the cargo area, as shown.

6. Position the holder and bracket on the cargo lid, and install the two washer-bolts. Torque the bolts to 2 N·m (1.4 lbf·ft).