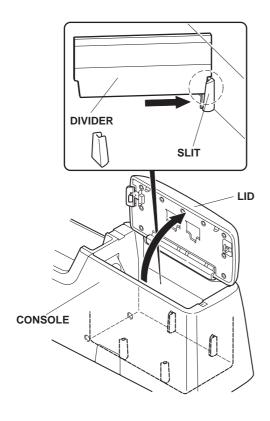

## Installing the Divider

1. Open the lid of the console. Insert the divider aslant into the console and set one side of the divider in the slit of the console.

2. Turn the divider on the slit of the console and align the other end of the divider with another slit.