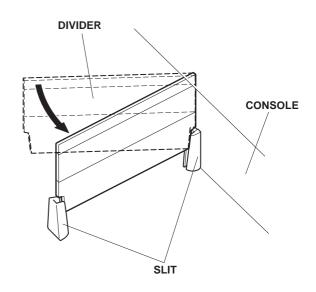

## Installing the Divider

1. Open the lid of the console. Insert the divider aslant into the console and set one side of the divider in the slit of the console.

2. Turn the divider on the slit of the console and align the other end of the divider with another slit.