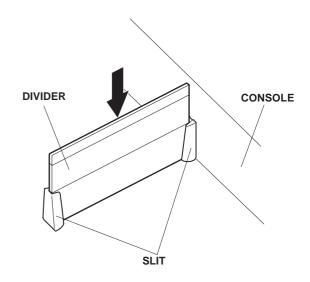

3. Check that the divider is set in both slits of the console and push the divider down to install it in the slits securely.