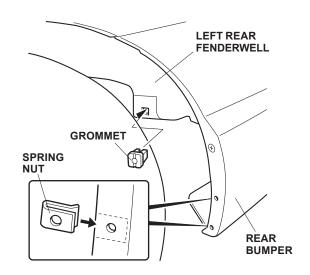

## Installing the Rear Splash Guards

5. If equipped, remove and discard the left rear inner fender (two self-tapping screws and one clip).

6. Install one grommet into the hole in the left rear fenderwell. Slide two spring nuts over the holes in the rear bumper.