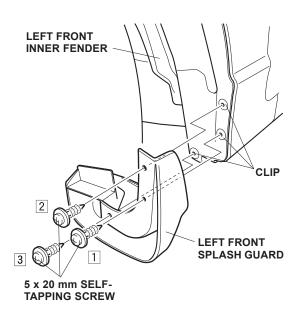

| - (H) HONDA -                         | Accessory     | Application                                                                                                                                                                                                                                                                                                    | Publications No.           |  |
|---------------------------------------|---------------|----------------------------------------------------------------------------------------------------------------------------------------------------------------------------------------------------------------------------------------------------------------------------------------------------------------|----------------------------|--|
| INSTALLATION<br>INSTRUCTIONS          | SPLASH GUARDS | 2007 CIVIC<br>HYBRID                                                                                                                                                                                                                                                                                           | Issue Date<br>SEP 2006     |  |
| PARTS LIST<br>Left front splash guard |               | TOOLS REQUIRED<br>Stubby Phillips screwdriver<br>Phillips screwdriver                                                                                                                                                                                                                                          |                            |  |
| Right front splash guard              |               | <ul> <li>Clip remover</li> <li>Pushpin</li> <li>Utility knife</li> <li>INSTALLATION</li> <li>NOTE:</li> <li>These instructions show the left splash guards being installed. The same procedure applies to installing the right splash guards.</li> <li>Clean and way the areas to be covered with a</li> </ul> |                            |  |
| Left rear splash guard                |               | <ul> <li>Clean and wax the areas to be covered with a high-quality paste wax.</li> <li>Installing the Front Splash Guards</li> <li>1. Turn the steering wheel all the way counterclockwise.</li> <li>2. Using a pushpin, make small holes through the center of the three clips.</li> </ul>                    |                            |  |
| Right rear splash guard               |               |                                                                                                                                                                                                                                                                                                                | LEFT FRONT<br>INNER FENDER |  |
| 8 Self-tapping screws, 5 x 20 mm      |               |                                                                                                                                                                                                                                                                                                                |                            |  |
| 4 Self-tapping screws, 5 x 25 mm      |               | PUSHPIN                                                                                                                                                                                                                                                                                                        | 2                          |  |
| 4 Spring nuts                         | Ø<br>Ø        |                                                                                                                                                                                                                                                                                                                | CLIP                       |  |
| 2 Grommets                            |               |                                                                                                                                                                                                                                                                                                                |                            |  |

3. Position the left front splash guard on the left front inner fender, and install the three 5 x 20 mm self-tapping screws. Tighten the three self-tapping screws in the order shown.

4. Turn the steering wheel all the way clockwise, and repeat steps 2 and 3 to install the right front splash guard.