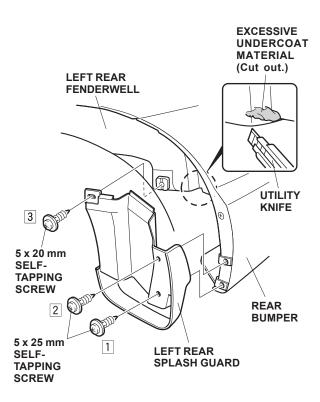

- Position the left rear splash guard on the left rear fenderwell and rear bumper, then install the two 5 x 25 mm self-tapping screws and one 5 x 20 mm self-tapping screw. Tighten the three selftapping screws in the order shown.
  - Cut off any excessive undercoat material with a utility knife.