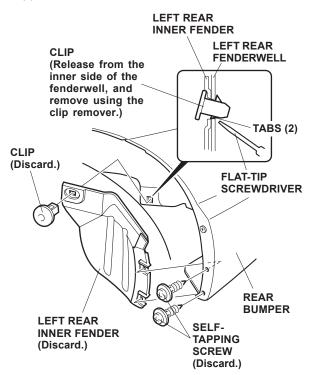

## Installing the Rear Splash Guards

5. If equipped, remove and discard the left rear inner fender (two self-tapping screws and one clip).

6. Install one grommet into the hole in the left rear fenderwell. Slide two spring nuts over the holes in the rear bumper.