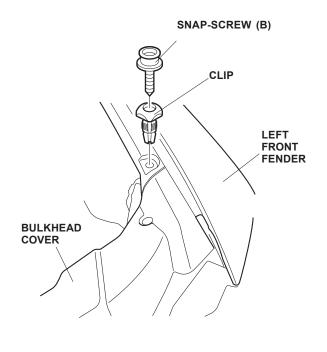

## Installing the Fender Section

2. Remove the clip from the left front fender.

3. Install one new clip with a snap-screw (B) into the hole where you removed the clip, and tighten the snap-screw (B).

4. Repeat steps 2 and 3 to install a snap-screw (B) on the right side of the vehicle.

- 5. Turn the steering wheel all the way clockwise.
- 6. Pry out the plastic pin, and remove the expansion clip that fastens the inner fender. Clean the area around the hole.

- 7. Pull the inner fender down, and press one fenderwell nut (supplied) into the hole in the fender flange.
- 8. With its washer in place, securely tighten one snap-screw (A) into the fenderwell nut.
- 9. Turn the steering wheel all the way counterclockwise, and repeat steps 6 through 8 on the right side.