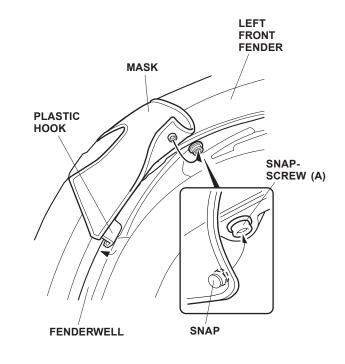

11. Attach the snap on the mask to the snap-screw

12. Insert five tabs between the headlight and the

5

FENDER

TAB

SNAP

1

FRONT BUMPER

(B) you installed in step 3.

front bumper in the order shown.

SNAP-

POCKET

SCREW (B)

 Pull the mask back toward the wheelwell, smooth out any wrinkles, then snap the mask onto the snap-screw (A).

- 14. Attach the plastic hook to the fenderwell.
- 15. Repeat steps 10 thru 14 to attach the fender section of the mask to the right side of the vehicle.
- 16. Give these instructions, the two clips (removed in step 2), and the two expansion clips (removed in step 6) to your customer.