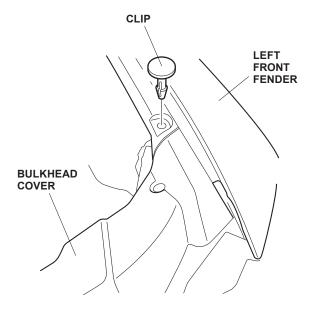

## Installing the Fender Section

2. Remove the clip from the left front fender.

3. Install one new clip with a snap-screw (B) into the hole where you removed the clip, and tighten the snap-screw (B).

4. Repeat steps 2 and 3 to install a snap-screw (B) on the right side of the vehicle.