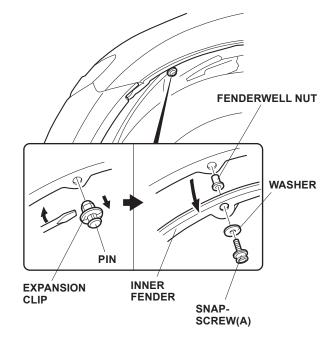

- 5. Turn the steering wheel all the way clockwise.
- 6. Pry out the plastic pin, and remove the expansion clip that fastens the inner fender. Clean the area around the hole.

- 7. Pull the inner fender down, and press one fenderwell nut (supplied) into the hole in the fender flange.
- 8. With its washer in place, securely tighten one snap-screw (A) into the fenderwell nut.
- 9. Turn the steering wheel all the way counterclockwise, and repeat steps 6 through 8 on the right side.