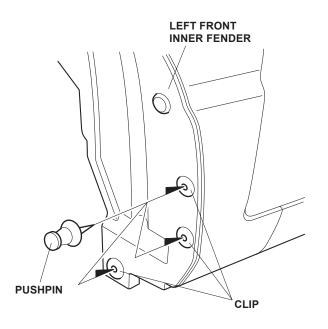

## **Installing the Front Splash Guards**

- Turn the steering wheel all the way counterclockwise.
- Using a pushpin, make small holes through the center of the three clips.

3. Position the left front splash guard on the left front inner fender, and install the three 5 x 25 mm self-tapping screws. Tighten the three self-tapping screws in the order shown.

4. Turn the steering wheel all the way clockwise, and repeat steps 2 and 3 to install the right front splash guard.