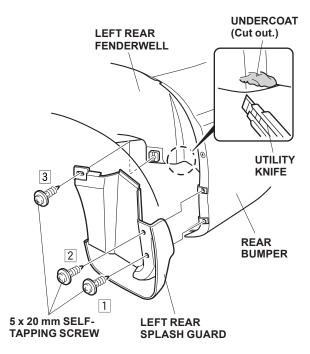

- 7. Position the left rear splash guard on the left rear fenderwell and rear bumper, then install the three 5 x 20 mm self-tapping screws. Tighten the three self-tapping screws in the order shown.
  - Cut off any excessive undercoat material with a utility knife.