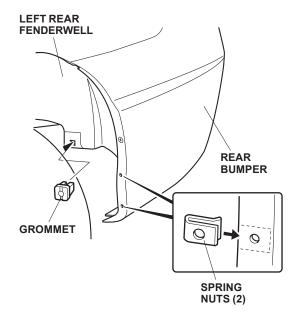

## **Installing the Rear Splash Guards**

If equipped, remove and discard the left rear inner fender (two self-tapping screws and one clip).

6. Install one grommet into the hole in the left rear fenderwell. Slide two spring nuts over the holes in the rear bumper.