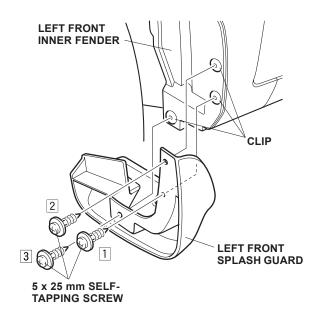

## **Installing the Front Splash Guards**

- Turn the steering wheel all the way counterclockwise.
- Using a pushpin, make small holes through the center of the three clips.

3. Position the left front splash guard on the left front inner fender, and install the three 5 x 25 mm self-tapping screws. Tighten the three self-tapping screws in the order shown.