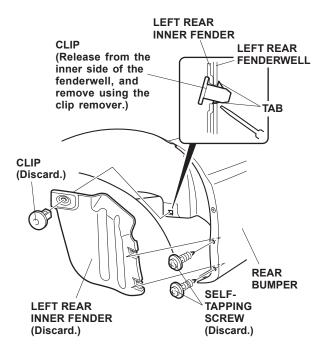

## **Installing the Rear Splash Guards**

If equipped, remove and discard the left rear inner fender (two self-tapping screws and one clip).

6. Install one grommet into the hole in the left rear fenderwell. Slide two spring nuts over the holes in the rear bumper.