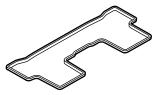

## PARTS LIST

Driver's side front all season mat

Passenger's side front all season mat

Rear all season mat

1. Install the driver's side front all season mat by placing the two mat rings on the all season mat over the two anchors on the floor carpet.

- 2. Install the passenger's side front all season mat.
- 3. Install the rear all season mat.