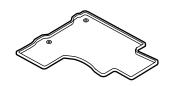

## PARTS LIST

Driver's side front all season mat

Passenger's side front all season mat

Rear all season mat

1. Install the driver's side front all season mat by placing the two mat rings on the all season mat over the two anchors on the floor carpet.

- 2. Install the passenger's side front all season mat.
- 3. Install the rear all season mat.