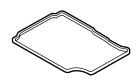

## PARTS LIST

Driver's side front all season mat

Passenger's side front all season mat

Rear all season mat

1. Install the driver's side front all season mat by placing the two mat rings on the all season mat over the two anchors on the floor carpet.

- 2. Install the passenger's side front all season mat.
- 3. Install the rear all season mat.