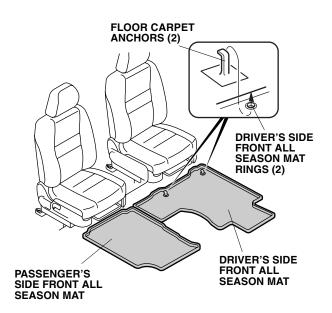

## INSTALLATION

NOTE:

- Before installing, identify each all season mat.
- Remove the standard mats before installing these new all season mats.
- The floor mat anchors standard equipment are required for the driver's side of the vehicle; the anchor prevents the driver's side all season mat from sliding forward and interfering with the pedals.
- If you remove the floor mat, make sure you re-anchor it when you put it back in your vehicle.
- Do not put additional floor mats on top of the anchored mat; the additional mats may side forward and possibly interfere with the floor pedals.

1. Install the driver's side front all season mat by placing the two mat rings on the all season mat over the two anchors on the floor carpet.

- 2. Install the passenger's side front all season mat.
- 3. Install the rear all season mat.