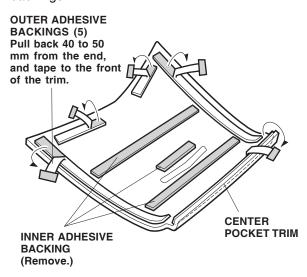

3. Using isopropyl alcohol on a shop towel, thoroughly clean the area where the adhesive will attach.

- 4. Remove and discard the adhesive backing from the adhesive, then attach the adhesive to the center pocket lid as shown.
- 5. Attach a strip of masking tape to the end of each outer adhesive backing, and pull back 40 to 50 mm of the adhesive backing. Fold the ends back, and tape them to the front of the center pocket trim. Remove and discard the inner adhesive backings.