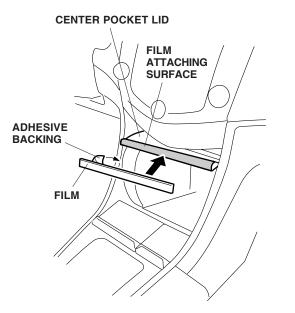

### Installing the Center Pocket Trim

If the center pocket lid is not black, start with step 1. If it is black, go to step 3.

1. Using isopropyl alcohol on a shop towel, thoroughly clean the area where the film will attach.

2. Remove the adhesive backing from the film, and attach it to the center pocket lid aligning the lower edge of the film with the lower end of the curved surface of the center pocket lid.

If the center pocket lid is black, start with step 3. If the center pocket lid is not black, go to step 5.