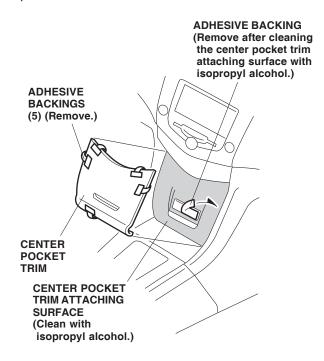

6. Using isopropyl alcohol on a shop towel, thoroughly clean the area where the center pocket trim will attach.

- 7. If applicable, remove the adhesive backing from the adhesive strip.
- 8. Position the center pocket trim on the center pocket lid. While applying light pressure on the trim, carefully remove the adhesive backings.
- 9. After installing the center pocket trim, use the palm of your hand to hold pressure against it for 30 seconds.