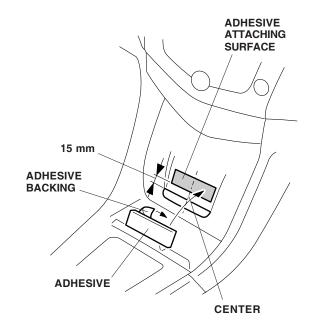

3. Using isopropyl alcohol on a shop towel, thoroughly clean the area where the adhesive will attach.

- 4. Remove and discard the adhesive backing from the adhesive, then attach the adhesive to the center pocket lid as shown.
- 5. Attach a strip of masking tape to the end of each outer adhesive backing, and pull back 40 to 50 mm of the adhesive backing. Fold the ends back, and tape them to the front of the center pocket trim. Remove and discard the inner adhesive backings.