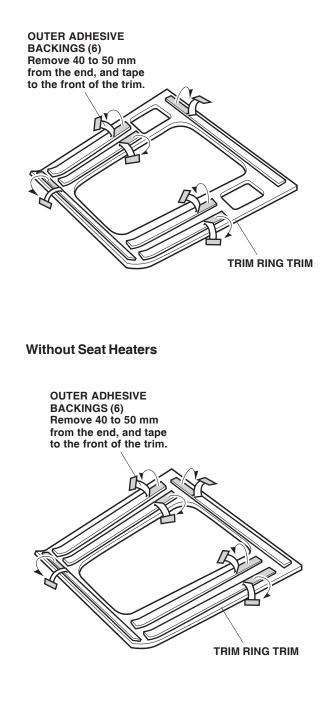

# Installing the Trim Ring Trim

- 10. Using isopropyl alcohol on a shop towel, thoroughly clean the areas where the trim ring trim will attach.
- 11. Attach a strip of masking tape to the end of each outer adhesive backing, and remove 40 to 50 mm of the adhesive backing. Fold the ends back, and tape them to the front of the trim ring trim.

#### With Seat Heaters

- 12. Position the trim on the existing trim. While applying light pressure on the trim, carefully remove the adhesive backings.
- After installing the trim ring trim, use the palm of your hand to hold pressure against it for 30 seconds.