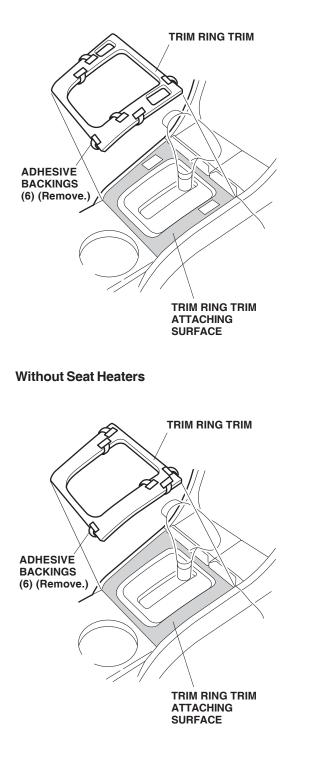

# Installing the Trim Ring Trim

- 10. Using isopropyl alcohol on a shop towel, thoroughly clean the areas where the trim ring trim will attach.
- 11. Attach a strip of masking tape to the end of each outer adhesive backing, and remove 40 to 50 mm of the adhesive backing. Fold the ends back, and tape them to the front of the trim ring trim.

#### With Seat Heaters

- 12. Position the trim on the existing trim. While applying light pressure on the trim, carefully remove the adhesive backings.
- After installing the trim ring trim, use the palm of your hand to hold pressure against it for 30 seconds.