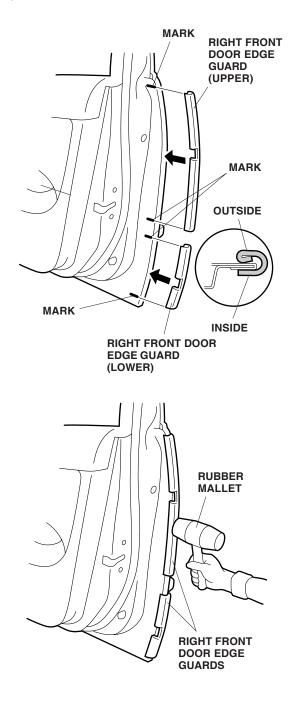

NOTE: This instruction shows the right door edge guards being installed. The same procedure applies to

6. Position the door edge guards on the door edge, and tap them into position with a series of light taps with a rubber mallet.

7. Repeat steps 3 thru 6 to install the left door edge guards.