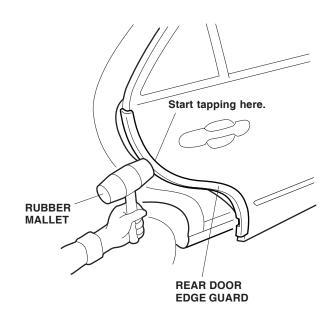

## Installing the Rear Door Edge Guards

8. Repeat steps 3 thru 7 to install both rear door edge guards. Start tapping at the wheelwell bend.