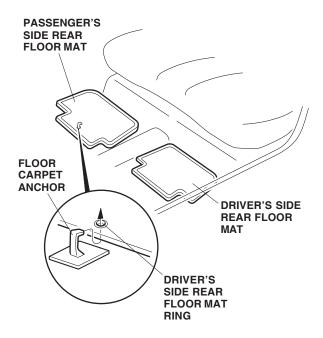

## NOTE:

- Before installing, identify each floor mat.
- Remove the standard floor mats before installing these new floor mats.
- The floor mat anchors are required for the driver's side of the vehicle. These anchors prevent the driver's side front floor mat from sliding forward and interfering with the pedals.

4. Install the passenger's side rear floor mat by placing the ring in the floor mat around the anchor on the floor carpet.