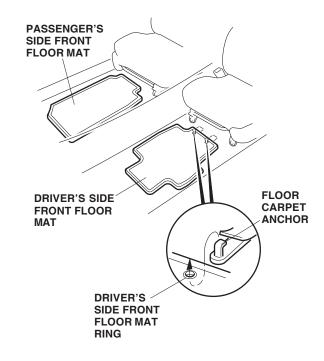

## NOTE:

- Before installing, identify each floor mat.
- Remove the standard floor mats before installing these new floor mats.
- The floor mat anchors are required for the driver's side of the vehicle. These anchors prevent the driver's side front floor mat from sliding forward and interfering with the pedals.

1. Install the driver's side front floor mat by placing the rings in the floor mat around the two anchors on the floor carpet.

Install the passenger's side front floor mat on the floor carpet.

3. Install the driver's side rear floor mat on the floor carpet.