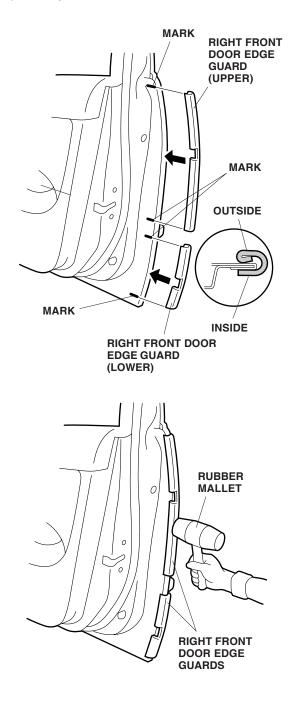

| F HONDA -                                                                                                                                              |                  |                                                                                                                                                                            |                                                                     |
|--------------------------------------------------------------------------------------------------------------------------------------------------------|------------------|----------------------------------------------------------------------------------------------------------------------------------------------------------------------------|---------------------------------------------------------------------|
| Accessory                                                                                                                                              |                  | Application                                                                                                                                                                | Publications No.<br>All 32757                                       |
| INSTALLATION                                                                                                                                           | DOOR EDGE GUARDS | 2007 ACCORD<br>HYBRID                                                                                                                                                      | Issue Date                                                          |
| INSTRUCTIONS                                                                                                                                           |                  |                                                                                                                                                                            | JULY 2006                                                           |
| PARTS LIST                                                                                                                                             | 1.               | Clean and wax the area to be quality paste wax.                                                                                                                            | covered with a high-                                                |
| Right front door edge guards                                                                                                                           | 2.               | Identify each door edge guard<br>the door and matching its con<br>edge.                                                                                                    |                                                                     |
| Left front door edge guards                                                                                                                            |                  | Installing the Front Door Edge Guards                                                                                                                                      |                                                                     |
|                                                                                                                                                        |                  | <ol> <li>Position each door edge guard against the inside<br/>edge of the door using the bends for reference.<br/>Mark the sealant at the top and bottom ending</li> </ol> |                                                                     |
| Right rear door edge guard                                                                                                                             |                  | points of each door edge gua                                                                                                                                               | rd.                                                                 |
| Left rear door edge guard                                                                                                                              |                  | FELT-TIP PEN                                                                                                                                                               | ARK RIGHT FRONT<br>DOOR EDGE<br>GUARD<br>(UPPER)<br>MARK<br>OUTSIDE |
|                                                                                                                                                        |                  |                                                                                                                                                                            |                                                                     |
| TOOLS AND SUPPLIES REQUIRED Rubber mallet                                                                                                              |                  | (LOW                                                                                                                                                                       |                                                                     |
| Felt-tip pen                                                                                                                                           | 4.               | Position the cutting edge of th                                                                                                                                            | e seam sealant                                                      |
| Touch-up paint                                                                                                                                         |                  | cutting tool against the door edge, and trim the                                                                                                                           |                                                                     |
| INSTALLATION                                                                                                                                           |                  | seam sealant from mark to m                                                                                                                                                |                                                                     |
| <b>Customer Information:</b> The information in this instruction is intended for use only by skilled technicians who have the proper tools, equipment, |                  | NOTE: The cutting tool only c<br>Move it upward on the right si<br>downward on the left side.                                                                              |                                                                     |

NOTE: This instruction shows the right door edge guards being installed. The same procedure applies to

6. Position the door edge guards on the door edge, and tap them into position, with a series of light taps, using a rubber mallet.