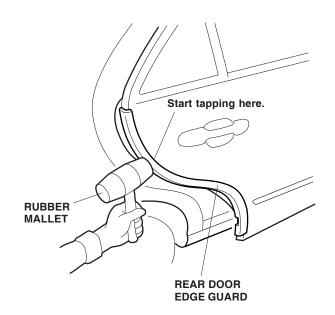

## Installing the Rear Door Edge Guards

8. Repeat steps 3 thru 7 to install both rear door edge guards. Start tapping at the wheelwell bend.