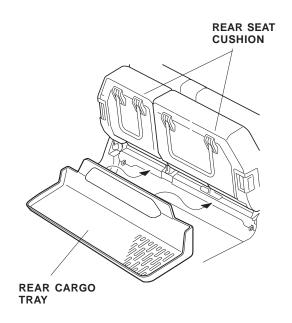

| - (H) HONDA -<br>INSTALLATION<br>INSTRUCTIONS         | Accessory<br>REAR CARGO TRAY<br>P/N 08U45-SJC-100 | Application 2006 RIDGELINE               | Publications No.<br>All 28597<br>Issue Date<br>FEB 2005 |
|-------------------------------------------------------|---------------------------------------------------|------------------------------------------|---------------------------------------------------------|
| PARTS LIST                                            | 3.                                                | Return the rear seat cushions positions. | s to their original                                     |
| Rear cargo tray                                       |                                                   |                                          |                                                         |
| INSTALLATION                                          |                                                   |                                          |                                                         |
| 1. Raise both rear seat cushions                      | 3.                                                |                                          |                                                         |
| 2. Position the rear cargo tray or the seat cushions. | n the floor mat under                             |                                          |                                                         |