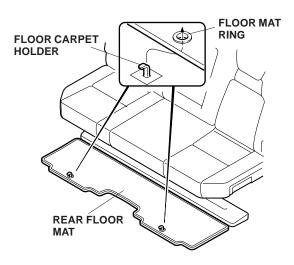

1. Install the driver's side floor mat by placing the rings in the floor mat around two holders on the floor carpet.

- Install the passenger's side floor mat by placing the ring in the floor mat around one holder on the floor carpet.
- 3. Install the rear floor mat by placing the rings in the floor mat around two holders on the floor carpet.