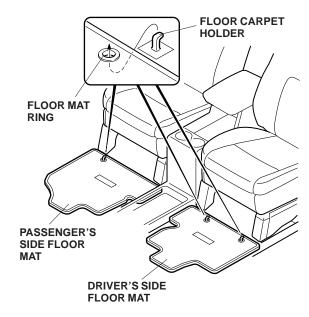

1. Install the driver's side floor mat by placing the rings in the floor mat around two holders on the floor carpet.

- Install the passenger's side floor mat by placing the ring in the floor mat around one holder on the floor carpet.
- 3. Install the rear floor mat by placing the rings in the floor mat around two holders on the floor carpet.