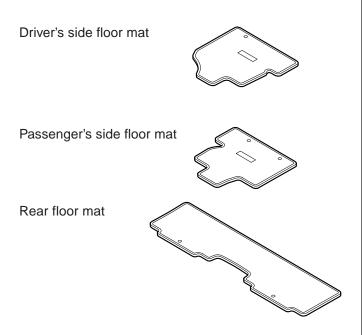

## PARTS LIST

## NOTE:

- Before installing, identify each floor mat.
- Remove the standard floor mats before installing these new floor mats.
- The floor mat holders are required for the driver's side of the vehicle; the holder prevents the driver's side floor mat from sliding forward and interfering with the pedals.