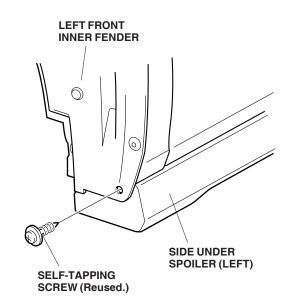

| - 🖟 HONDA 🚽                                                                                                                                                             | Accessory          | Application                                                                                                  | Publications No.                                          |  |
|-------------------------------------------------------------------------------------------------------------------------------------------------------------------------|--------------------|--------------------------------------------------------------------------------------------------------------|-----------------------------------------------------------|--|
| INSTALLATION                                                                                                                                                            | SIDE UNDER SPOILER | 2006 ODYSSEY                                                                                                 | All 30583                                                 |  |
| INSTRUCTIONS                                                                                                                                                            | SIDE UNDER SPOILER |                                                                                                              | Issue Date<br>AUG 2005                                    |  |
| PARTS LIST                                                                                                                                                              |                    | I. Open the front and rear doors. Remove the self-<br>tapping screw that fasten the left side sill panel to  |                                                           |  |
| Left side under spoiler                                                                                                                                                 |                    | the left front inner fender. Slide the side sill panel forward, then remove it by pulling it out toward you. |                                                           |  |
| Right side under spoiler                                                                                                                                                |                    |                                                                                                              |                                                           |  |
| 26 Seals                                                                                                                                                                |                    | FRONT<br>LEFT FRONT<br>INNER FENDER<br>SELF-TAPPING                                                          |                                                           |  |
| TOOLS AND SUPPLIES REQUIN<br>Phillips screwdriver<br>Blanket                                                                                                            |                    | SCREW (Reuse.)                                                                                               | LEFT SIDE<br>SILL PANEL                                   |  |
| INSTALLATION                                                                                                                                                            |                    | Remove the 13 clips from the them 45°.                                                                       | emove the 13 clips from the side sill by turning nem 45°. |  |
| NOTE:                                                                                                                                                                   |                    | 11                                                                                                           | EFT SIDE SILL                                             |  |
| • To prevent damage, place a blanket under the side under spoilers during installation.                                                                                 |                    |                                                                                                              |                                                           |  |
| <ul> <li>These instructions show the left side under spoiler<br/>being installed. The same procedure applies to<br/>installing the right side under spoiler.</li> </ul> |                    |                                                                                                              |                                                           |  |
| <ul> <li>Optional splash guards cannot<br/>side under spoilers.</li> </ul>                                                                                              | t be used with the | Turn 45° to remove.                                                                                          |                                                           |  |

6. Reinstall the self-tapping screw removed in step 1.

7. Repeat steps 1 thru 6 to install the right side under spoiler.