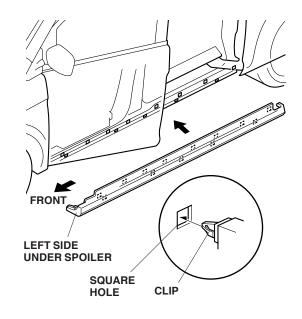

4. Remove the old seals from the 13 clips, and install the new seals from the kit.

5. Position the left side under spoiler on the body under the front inner fender, and push the clips you just installed into the square holes in the body. Use the palm of your hand to click all 13 clips into place.