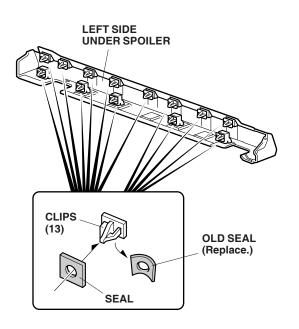

4. Remove the old seals from the 13 clips, and install the new seals from the kit.

5. Position the left side under spoiler on the body under the front inner fender, and push the clips you just installed into the square holes in the body. Use the palm of your hand to click all 13 clips into place.