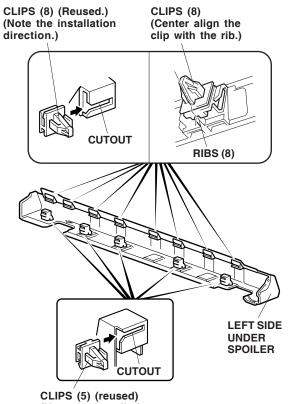

FRONT

LEFT SIDE SILL

3. On the inside of the new under spoiler, install the 13 clips you removed to the holders through the cutout as shown. Make sure the clips fit properly in the cutouts.

(Note the installation direction.)