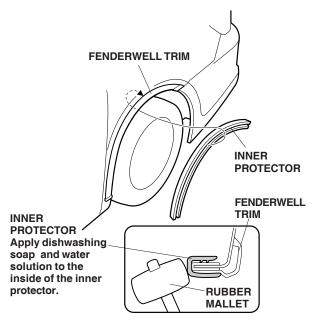

#### **Installing the Rear Fenderwell Trims**

8. Position the left rear fenderwell trim on the fender flange, and align the rear of the fenderwell trim with the rear bumper. While holding the fenderwell trim firmly against the fender, bend the three mounting tabs around the fender flange.

9. Using a rubber mallet, install the inner protector over the fender flange and fenderwell trim.

10. Repeat steps 8 and 9 to install the left rear fenderwell trim.