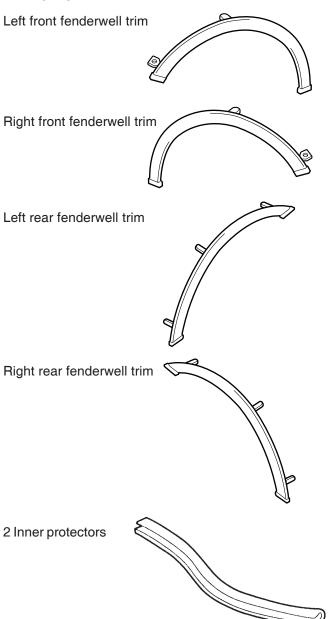

# **INSTALLATION INSTRUCTIONS**

Accessory

**FENDERWELL TRIM** P/N 08P21-SHJ-100

Application

2006 ODYSSEY

Publications No.

All 30569

Issue Date **AUG 2005** 

NOTE: Fenderwell trims cannot be installed on a vehicle equipped with a front nose mask.

### **PARTS LIST**



#### **TOOLS AND SUPPLIES REQUIRED**

Flat-tip screwdriver

Pliers

Rubber mallet

Shop towel

Liquid dishwashing soap and water

#### **INSTALLATION**

#### NOTE:

- These installation instructions show the left fenderwell trims being installed; the same procedure applies to installing the right fenderwell trims.
- Each fenderwell trim is identified by a label attached to the inside surface.

## **Installing the Front Fenderwell Trims**

- Turn the steering wheel all the way counterclockwise.
- Remove the expansion clip that secures the inner fender. Push in on the inner fender to release the clip.



Clean the area to be covered, and wax it with a high-quality paste wax.

4. Pull the inner fender down, and position the fenderwell trim between the inner fender and the fender flange.