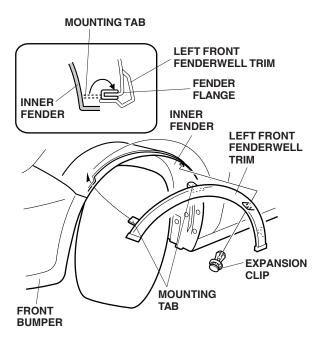

Clean the area to be covered, and wax it with a high-quality paste wax.

4. Pull the inner fender down, and position the fenderwell trim between the inner fender and the fender flange.

- 5. While holding the left front fenderwell trim firmly against the fender, squeeze the two mounting tabs around the fender flange as shown. If necessary, use pliers over a shop towel to bend the mounting tabs around the fender flange.
- 6. Attach the left front fenderwell trim and the inner fender to the front fender with the expansion clip removed in step 1.
- 7. Turn the steering wheel all the clockwise and repeat steps 1 through 6 to install the right front fenderwell trim.