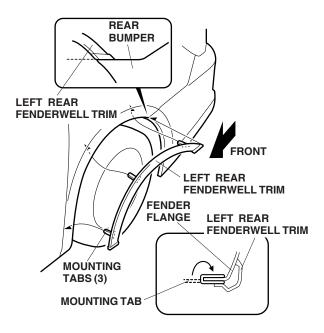

#### **Installing the Rear Fenderwell Trims**

8. Position the left rear fenderwell trim on the fender flange, and align the rear of the fenderwell trim with the rear bumper. While holding the fenderwell trim firmly against the fender, bend the three mounting tabs around the fender flange.

9. Using a rubber mallet, install the inner protector over the fender flange and fenderwell trim.

10. Repeat steps 8 and 9 to install the left rear fenderwell trim.