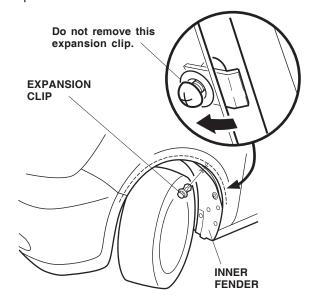

## **Installing the Front Fenderwell Trims**

- Turn the steering wheel all the way counterclockwise.
- Remove the expansion clip that secures the inner fender. Push in on the inner fender to release the clip.