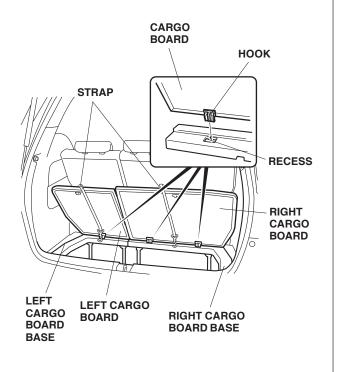

- 3. Install the right cargo board base into the opening in the cargo floor on the right side of the vehicle. Install the left cargo board base into the opening in the cargo floor on the left side of the vehicle.
  - CARGO FLOOR IN MALE RIGHT CARGO BOARD BASE
- 4. Insert the hooks from the left cargo board into the recesses in the left cargo board base. Insert the hooks from the right cargo board into the recesses in the right cargo board base. Lower each cargo board while holding the strap.