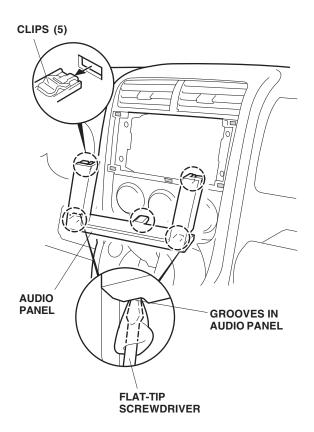

- 1. Make sure you have the anti-theft code for the radio, then write down the frequencies for the preset buttons.
- 2. Disconnect the negative cable from the battery.
- 3. Wrap a shop towel around the top of a flat-tip screwdriver and insert it into the grooves of the audio panel. Pull the audio panel out toward you to release the five clips, and remove the audio panel. Take care not to damage the clips and the audio panel.