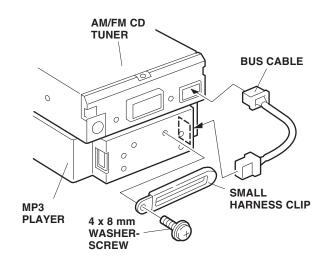

#### **MP3 Player**

- Plug the BUS cable connectors into the rear of the AM/FM CD tuner and MP3 player.
- Secure the small harness clip to the back of the MP3 player with the 4 x 8 mm washer-screw.

• Secure the BUS cable with the small harness clip.