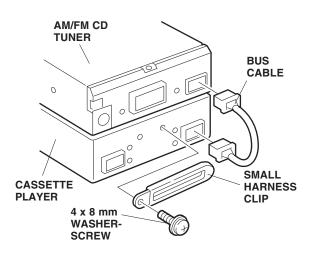

## **Cassette Player**

- Plug the BUS cable connectors into the rear of the AM/FM CD tuner and cassette player.
- Secure the small harness clip to the back of the cassette player with the 4 x 8 mm washer-screw.

• Secure the BUS cable with the small harness clip.