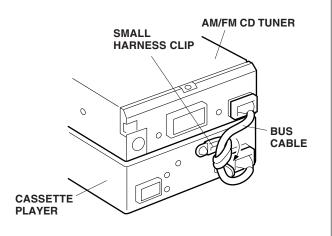

## **Cassette Player**

- Plug the BUS cable connectors into the rear of the AM/FM CD tuner and cassette player.
- Secure the small harness clip to the back of the cassette player with the 4 x 8 mm washer-screw.

• Secure the BUS cable with the small harness clip.