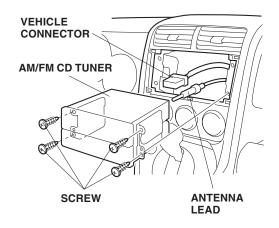

4. Remove the four self-tapping screws that fasten the audio unit, and pull the unit out toward you. Unplug the vehicle connector and the antenna lead from the back of the AM/FM CD tuner, and remove the audio unit from the instrument panel.