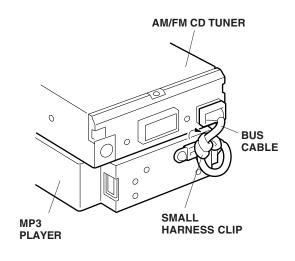

#### **MP3 Player**

- Plug the BUS cable connectors into the rear of the AM/FM CD tuner and MP3 player.
- Secure the small harness clip to the back of the MP3 player with the 4 x 8 mm washer-screw.

• Secure the BUS cable with the small harness clip.

• Secure the BUS cable with the small harness clip.