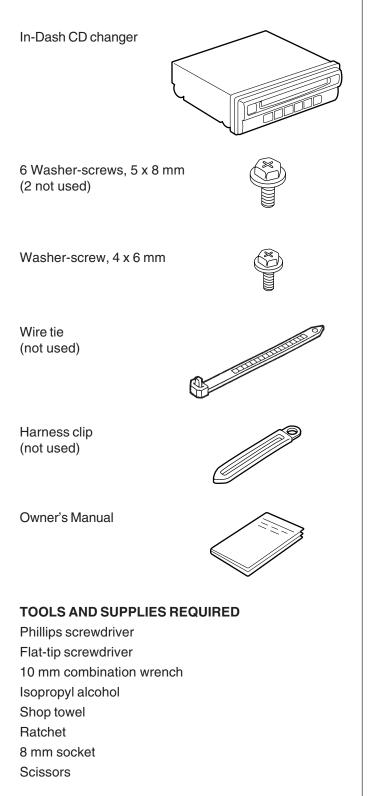

| r 🕅 HONDA –                                                               | Accessory                                                          |                                                                           | Application                              | Publications No.       |
|---------------------------------------------------------------------------|--------------------------------------------------------------------|---------------------------------------------------------------------------|------------------------------------------|------------------------|
| INSTALLATION                                                              | 6-DISC IN-DASH CD<br>CHANGER/CASSETTE/MP3<br>PLAYER ATTACHMENT KIT |                                                                           | 2003 ELEMENT (DX)                        | All 24292              |
| INSTRUCTIONS                                                              |                                                                    |                                                                           |                                          | Issue Date<br>DEC 2002 |
| PARTS LIST<br>Audio Attachment Kit (sold separately)<br>P/N 08B06-SCV-100 |                                                                    | Cassette Player (sold separately)<br>P/N 08A03-5E1-000<br>Cassette player |                                          |                        |
|                                                                           |                                                                    |                                                                           |                                          |                        |
|                                                                           |                                                                    |                                                                           |                                          |                        |
| Small harness clip                                                        |                                                                    | 4 Was                                                                     | sher-screws, 5 x 8 mm                    |                        |
| Large harness clip                                                        |                                                                    | Owne                                                                      | r's Manual                               |                        |
| EPT sealer                                                                |                                                                    |                                                                           | Player (sold separately)<br>8A06-4E1-200 |                        |
| 2 Washer-screws, 4 x 8 mm                                                 |                                                                    | МРЗ р                                                                     | blayer                                   |                        |
|                                                                           |                                                                    | 4 Was                                                                     | sher-screws, 5 x 8 mm                    |                        |
|                                                                           |                                                                    | Owne                                                                      | r's Manual                               |                        |
|                                                                           |                                                                    |                                                                           |                                          |                        |