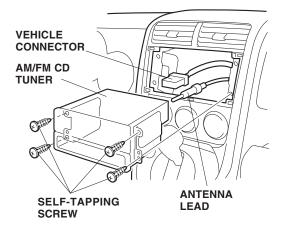

4. Remove the four self-tapping screws that fasten the audio unit, and pull the unit out toward you. Unplug the vehicle connector and the antenna lead from the back of the AM/FM CD tuner, and remove the audio unit from the instrument panel.