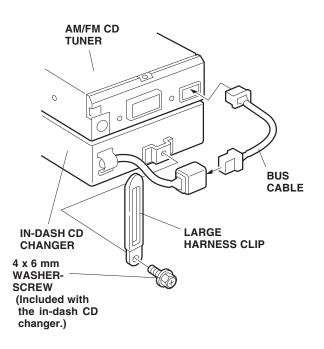

#### In-Dash CD Changer

- Plug one BUS cable connector into the rear of the AM/FM CD tuner, and the other into the connector from the in-dash CD changer.
- Secure the large harness clip to the rear of the in-dash CD changer with the 4 x 6 mm washer-screw included with the in-dash CD changer.