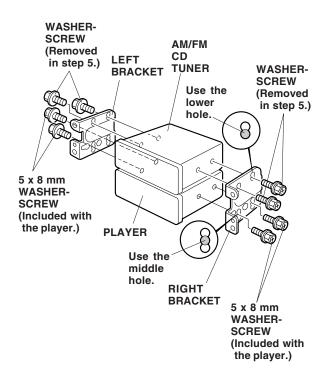

5. Remove the four washer-screws and two selftapping screws that fasten the right and left brackets to the AM/FM CD tuner and pocket. Save the pocket, screws, and brackets for your customer.

## Installing the Player

 Position the right and left brackets on the AM/FM CD tuner and player, and install the four 5 x 8 mm washer-screws from the kit and four screws you just removed.

7. Plug the BUS cable connectors into the rear of the AM/FM CD tuner and player, then secure the BUS cable with the harness clip as shown.