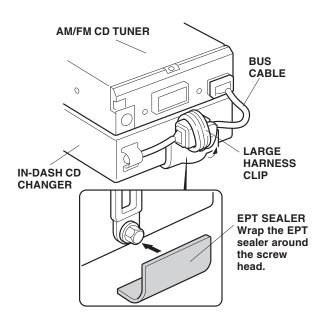

 Secure the BUS cable connectors to the indash CD changer with the large harness clip. Get the EPT sealer from the attachment kit. Wrap the EPT sealer around the screw head in the area shown.

8. Plug in the vehicle connector and the antenna lead in to back of the AM/FM CD tuner, then reinstall the audio unit using four screws.