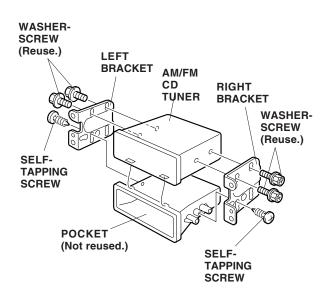

5. Remove the four washer-screws and two selftapping screws that fasten the right and left brackets to the AM/FM CD tuner and pocket. Save the pocket, screws, and brackets for your customer.

## Installing the Player

 Position the right and left brackets on the AM/FM CD tuner and player, and install the four 5 x 8 mm washer-screws from the kit and four screws you just removed.

7. Plug the BUS cable connectors into the rear of the AM/FM CD tuner and player, then secure the BUS cable with the harness clip as shown.