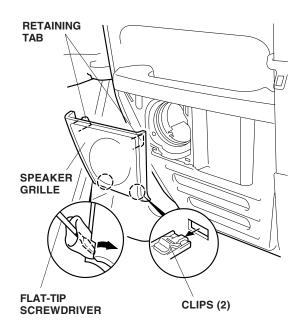

## Installing the Rear Speakers

7. Insert a flat-tip screwdriver wrapped in a shop towel at the rear lower corner of the speaker grille, and pry it out to release the two clips and the two retaining tabs. Take care not to damage the clips and speaker grille.