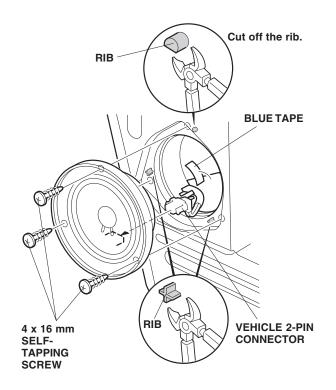

8. Using diagonal cutters, cut off the three ribs shown.

- 9. Locate the 2-pin connector blue-taped to the vehicle harness and remove the blue tape to free the 2-pin connector. Pull the 2-pin connector out through the speaker opening.
- 10. Connect the vehicle 2-pin connector to the speaker.
- 11. Position the speaker on the door panel, and install the three 4 x 16 mm self-tapping screws.
- 12. Repeat steps 7 through 11 to install the right speaker.