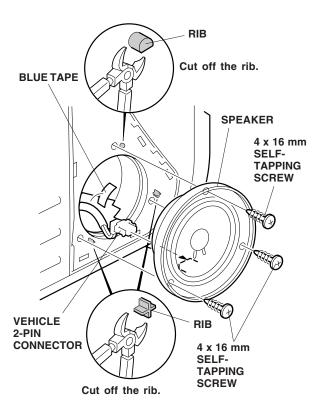

2. Using diagonal cutters, cut off the three ribs shown.

- 3. Locate the 2-pin connector blue-taped to the vehicle harness and remove the blue tape to free the 2-pin connector. Pull the 2-pin connector out through the speaker opening.
- 4. Connect the vehicle 2-pin connector to the speaker.
- 5. Position the speaker on the door panel and install the three 4 x 16 mm self-tapping screws.
- 6. Repeat steps 1 through 5 to install the right speaker.