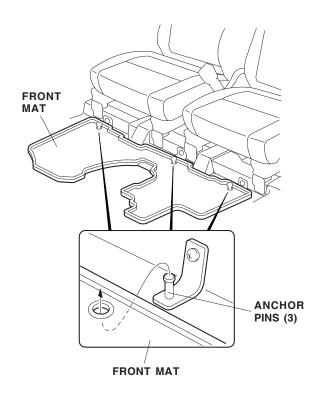

## Installing the Floor Mats

4. Install the front floor mat by hooking the three floor mat rings over the three anchor pins.

5. Install the rear mat.