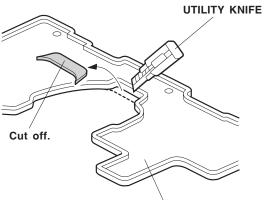

| r 🕅 HONDA -                                                                                                                                                              | Accessory      | Application                                                                                                                                                                                                      | Publications No.                                     |
|--------------------------------------------------------------------------------------------------------------------------------------------------------------------------|----------------|------------------------------------------------------------------------------------------------------------------------------------------------------------------------------------------------------------------|------------------------------------------------------|
| INSTALLATION                                                                                                                                                             | ALL SEASON     |                                                                                                                                                                                                                  | All 31029                                            |
|                                                                                                                                                                          | FLOOR MATS     | 2006 ELEMENT                                                                                                                                                                                                     | Issue Date                                           |
| INSTRUCTIONS                                                                                                                                                             | 08P13-SCV-100  |                                                                                                                                                                                                                  | OCT 2005                                             |
| Put this instruction in the glove box with the vehicle owner's manual.                                                                                                   |                |                                                                                                                                                                                                                  |                                                      |
| PARTS LIST                                                                                                                                                               |                | Installing the Anchors                                                                                                                                                                                           |                                                      |
| Front mat                                                                                                                                                                |                | <ol> <li>In front of the driver's and passenger's seats<br/>locate the projections on the plastic floor cover.<br/>Using a utility knife, cut out the projections to<br/>expose the plastic grommets.</li> </ol> |                                                      |
|                                                                                                                                                                          |                | Driver's Seat:                                                                                                                                                                                                   | PROJECTION                                           |
| Rear mat                                                                                                                                                                 |                | SEAT                                                                                                                                                                                                             |                                                      |
|                                                                                                                                                                          |                | BRACKET                                                                                                                                                                                                          |                                                      |
|                                                                                                                                                                          |                |                                                                                                                                                                                                                  |                                                      |
|                                                                                                                                                                          |                | PROJECTION                                                                                                                                                                                                       |                                                      |
|                                                                                                                                                                          |                |                                                                                                                                                                                                                  |                                                      |
| 3 Floor mat anchors                                                                                                                                                      |                | 50 mm                                                                                                                                                                                                            |                                                      |
|                                                                                                                                                                          |                | (2 in.)                                                                                                                                                                                                          |                                                      |
| 3 Self-tapping screws                                                                                                                                                    |                |                                                                                                                                                                                                                  | SEAT<br>BRACKET<br>80 mm                             |
| TOOLS AND SUPPLIES REQUIRED                                                                                                                                              |                | PLASTIC (3 in.)<br>FLOOR COVER                                                                                                                                                                                   |                                                      |
| Phillips screwdriver                                                                                                                                                     |                | PROJECTION<br>(Cut out the plastic floor                                                                                                                                                                         |                                                      |
| Utility knife                                                                                                                                                            |                |                                                                                                                                                                                                                  | to expose the mets.)                                 |
| Tape measure                                                                                                                                                             |                | Passenger's Seat:                                                                                                                                                                                                |                                                      |
| INSTALLATION                                                                                                                                                             |                |                                                                                                                                                                                                                  |                                                      |
| NOTE:                                                                                                                                                                    |                |                                                                                                                                                                                                                  | $\geq$                                               |
| <ul> <li>A floor mat anchor prevents the front floor mat from<br/>sliding forward and possibly interfering with the<br/>pedals.</li> </ul>                               |                |                                                                                                                                                                                                                  |                                                      |
| <ul> <li>If you remove the front floor mat, make sure you<br/>re-anchor it when you put it back in your vehicle.</li> </ul>                                              |                |                                                                                                                                                                                                                  |                                                      |
| <ul> <li>If you replace the floor mat, use factory floor mats<br/>designed to be used with the floor mat anchor.</li> </ul>                                              |                | PROJECTION<br>SEAT<br>BRACKET<br>80 mm<br>(3 in.)                                                                                                                                                                |                                                      |
| <ul> <li>If you use a non-factory floor mat in the driver's<br/>foot well, make sure it fits properly and that it can<br/>be used with the floor mat anchors.</li> </ul> |                |                                                                                                                                                                                                                  |                                                      |
| <ul> <li>Do not put additional floor mata<br/>anchored mat; the additional m<br/>forward and possibly interfere</li> </ul>                                               | nats may slide |                                                                                                                                                                                                                  | TION<br>the plastic floor cover to<br>the grommets.) |