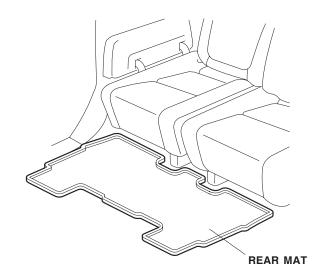

## Installing the Floor Mats

4. Install the front floor mat by hooking the three floor mat rings over the three anchor pins.

5. Install the rear mat.