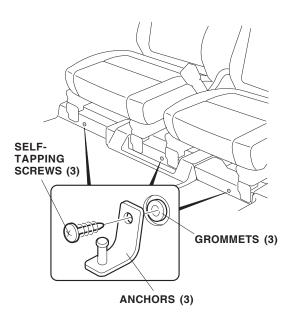

2. Install an anchor to each of the three grommets using one self-tapping screw for each anchor.

3. On the EX model vehicle, use a utility knife to cut out the center of the front floor mat to fit around the subwoofer.