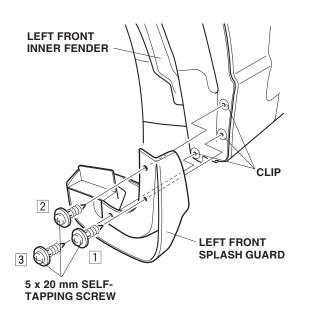

|                                  | Accessory     | Application<br>2006 CIVIC                                                                                                                                     | Publications No.<br>All 29209 |
|----------------------------------|---------------|---------------------------------------------------------------------------------------------------------------------------------------------------------------|-------------------------------|
| INSTALLATION                     | SPLASH GUARDS | 4-DOOR                                                                                                                                                        | Issue Date<br>SEP 2005        |
| PARTS LIST                       |               | TOOLS REQUIRED<br>Stubby Phillips screwdriver<br>Phillips screwdriver                                                                                         |                               |
| Left front splash guard          |               | Clip remover<br>Pushpin<br>Utility knife                                                                                                                      |                               |
| Right front splash guard         |               | INSTALLATION<br>NOTE:                                                                                                                                         |                               |
|                                  |               | <ul> <li>These instructions show the left splash guards<br/>being installed. The same procedure applies to<br/>installing the right splash guards.</li> </ul> |                               |
|                                  |               | <ul> <li>Clean and wax the areas to be<br/>high-quality paste wax.</li> </ul>                                                                                 | covered with a                |
| Left rear splash guard           |               | Installing the Front Splash Guards                                                                                                                            |                               |
|                                  |               | 1. Turn the steering wheel all th counterclockwise.                                                                                                           | e way                         |
|                                  |               | 2. Using a pushpin, make small holes through the center of the three clips.                                                                                   |                               |
| Right rear splash guard          |               |                                                                                                                                                               | LEFT FRONT<br>INNER FENDER    |
|                                  |               |                                                                                                                                                               |                               |
| 8 Self-tapping screws, 5 x 20 mm |               |                                                                                                                                                               |                               |
| 4 Self-tapping screws, 5 x 25 mm |               | PUSHPIN                                                                                                                                                       |                               |
| 4 Spring nuts                    |               |                                                                                                                                                               | CLIP                          |
| 2 Grommets                       |               |                                                                                                                                                               |                               |

3. Position the left front splash guard on the left front inner fender, and install the three 5 x 20 mm self-tapping screws. Tighten the three self-tapping screws in the order shown.

4. Turn the steering wheel all the way clockwise, and repeat steps 2 and 3 to install the right front splash guard.