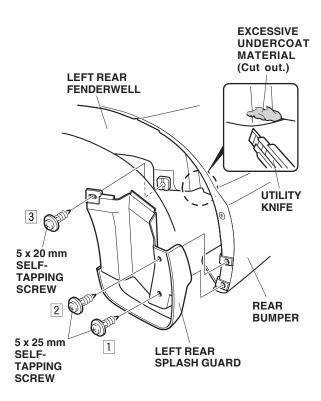

- 7. Position the left rear splash guard on the left rear fenderwell and rear bumper, then install the two 5 x 25 mm self-tapping screws and one 5 x 20 mm self-tapping screw. Tighten the three self-tapping screws in the order shown.
  - Cut off any excessive undercoat material with a utility knife.