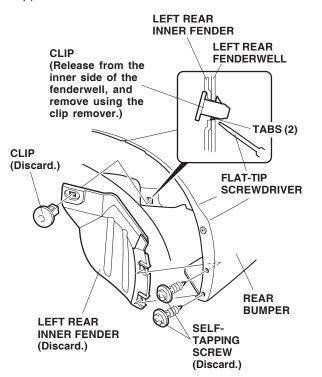

## Installing the Rear Splash Guards

5. If equipped, remove and discard the left rear inner fender (two self-tapping screws and one clip).

6. Install one grommet into the hole in the left rear fenderwell. Slide two spring nuts over the holes in the rear bumper.