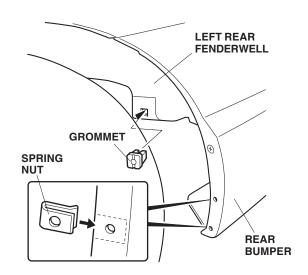

## Installing the Rear Splash Guards

5. If equipped, remove and discard the left rear inner fender (two self-tapping screws and one clip).

6. Install one grommet into the hole in the left rear fenderwell. Slide two spring nuts over the holes in the rear bumper.