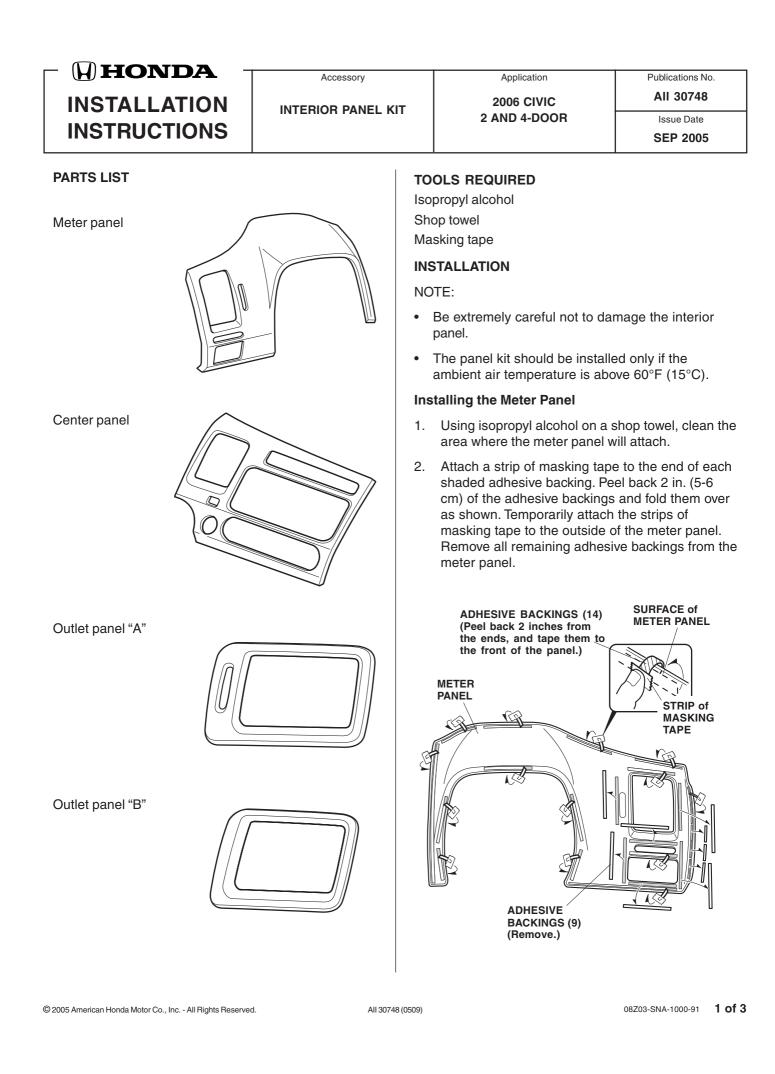

3. Position the meter panel on the existing meter panel. While holding pressure on the meter panel, carefully remove the adhesive backings from the meter panel. Hold the meter panel firmly against the existing meter panel with the palm of your hand, particularly at the edges.