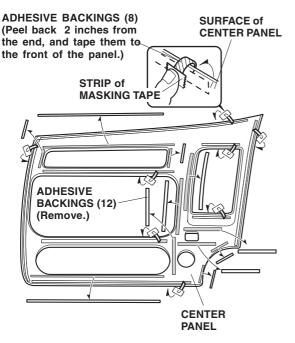

6. Position the center panel on the existing center panel. While holding pressure on the center panel, carefully remove the adhesive backings from the center panel. Hold the center panel firmly against the existing center panel with the palm of your hand, particularly at the edges.