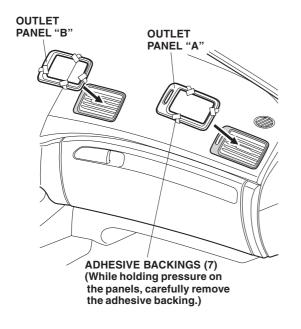

10. Position the outlet panels "A" and "B" on the existing outlet panels. While holding pressure on the outlet panels, carefully remove the adhesive backings from the outlet panels. Hold the outlet panels "A" and "B" firmly against the existing outlet panels with the palm of your hand, particularly at the edges.