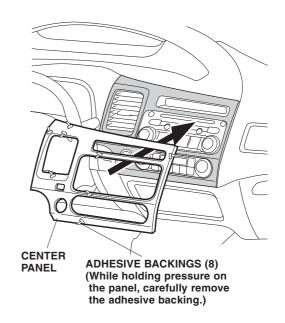

6. Position the center panel on the existing center panel. While holding pressure on the center panel, carefully remove the adhesive backings from the center panel. Hold the center panel firmly against the existing center panel with the palm of your hand, particularly at the edges.