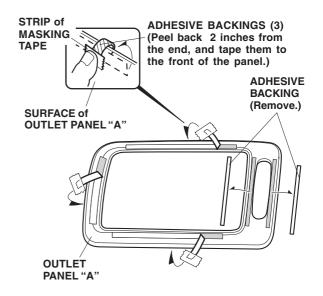

## Installing the Outlet Panels

7. Using isopropyl alcohol on a shop towel, clean the areas where the outlet panel will attach.

8. Attach a strip of masking tape to the end of each shaded adhesive backing. Peel back 2 in. (5-6 cm) of the adhesive backings and fold them over as shown. Temporarily attach the strips of masking tape to the outside of outlet panel "A". Remove all remaining adhesive backings from outlet panel "A".