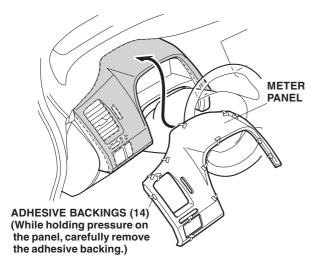

## **Installing the Center Panel**

4. Using isopropyl alcohol on a shop towel, clean the area where the center panel will attach.

5. Attach a strip of masking tape to the end of each shaded adhesive backing. Peel back 2 in. (5-6 cm) of the adhesive backings and fold them over as shown. Temporarily attach the strips of masking tape to the outside of the center panel. Remove all remaining adhesive backings from the center panel.