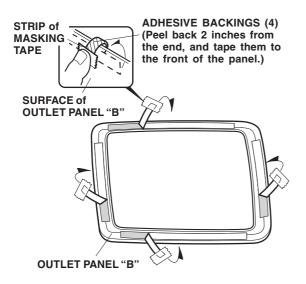

9. Attach a strip of masking tape to the end of each shaded adhesive backing. Peel back 2 in. (5-6 cm) of the adhesive backings and fold them over as shown. Temporarily attach the strips of masking tape to the outside of outlet panel "B".