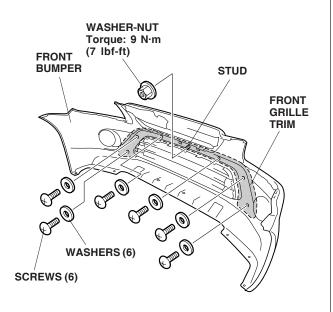

8. Position the front grille trim on the bumper, and insert the stud from the grille trim into the center hole in the front bumper.

 Install the washer-nut on the end of the stud, then install one screw with washer through the remaining six holes and into the front grille trim. Torque the washer-nut to 9 N·m (7 lbf-ft).