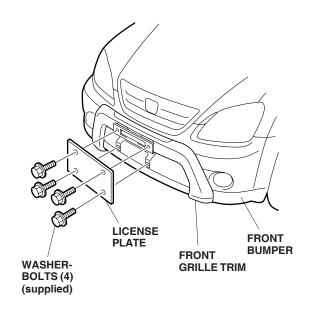

10. Reinstall the front bumper and radiator cover. If equipped, plug in the fog light connectors.

11. Install the license plate on the front grille trim with the four washer-bolts supplied.