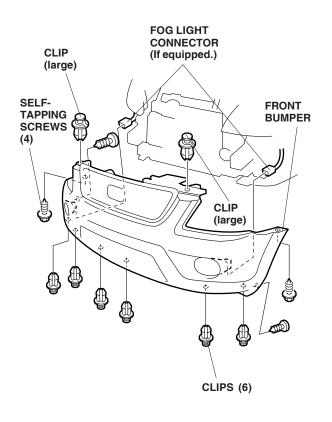

 $\square$ 

BOLT BRACKET (Set aside.) (Set aside.) 3. Open the hood. Remove the radiator cover (seven clips and one bolt).

4. Remove the eight clips and four self-tapping screws that fasten the front bumper. If equipped, unplug the fog light connectors, remove the front bumper, and set it on a blanket to install the front grille trim.