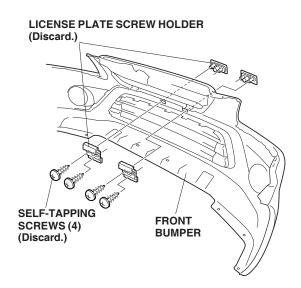

5. Remove and discard the license plate screw holders (two screw for each holder).

6. On the inside of the front bumper, locate the seven marks. Center-punch each mark.

- While wearing eye protection, drill the center mark to 6.5 mm and drill the remaining six marks to 10 mm:
  - First drill all of the marks with a 3 mm drill bit.
  - Drill the center hole with a 6.5 mm drill bit.
  - Drill the remaining outboard holes with a 10 mm drill bit.
  - Using a file, remove any burrs from the holes.