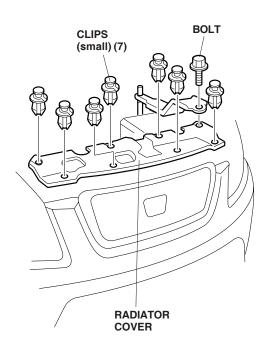

 $\square$ 

BOLT BRACKET (Set aside.) (Set aside.) 3. Open the hood. Remove the radiator cover (seven clips and one bolt).

4. Remove the eight clips and four self-tapping screws that fasten the front bumper. If equipped, unplug the fog light connectors, remove the front bumper, and set it on a blanket to install the front grille trim.