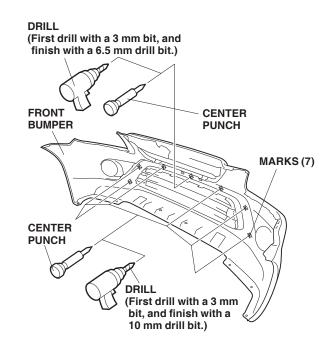

5. Remove and discard the license plate screw holders (two screw for each holder).

6. On the inside of the front bumper, locate the seven marks. Center-punch each mark.

- While wearing eye protection, drill the center mark to 6.5 mm and drill the remaining six marks to 10 mm:
  - First drill all of the marks with a 3 mm drill bit.
  - Drill the center hole with a 6.5 mm drill bit.
  - Drill the remaining outboard holes with a 10 mm drill bit.
  - Using a file, remove any burrs from the holes.