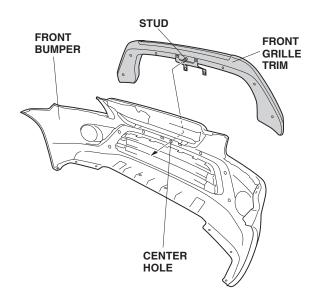

5. Remove and discard the license plate screw holders (two screw for each holder).

6. On the inside of the front bumper, locate the seven marks. Center-punch each mark.

- While wearing eye protection, drill the center mark to 6.5 mm and drill the remaining six marks to 10 mm:
  - First drill all of the marks with a 3 mm drill bit.
  - Drill the center hole with a 6.5 mm drill bit.
  - Drill the remaining outboard holes with a 10 mm drill bit.
  - Using a file, remove any burrs from the holes.

8. Position the front grille trim on the bumper, and insert the stud from the grille trim into the center hole in the front bumper.

 Install the washer-nut on the end of the stud, then install one screw with washer through the remaining six holes and into the front grille trim. Torque the washer-nut to 9 N·m (7 lbf-ft).