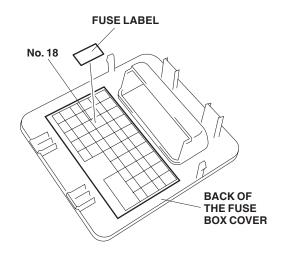

16. Connect the vehicle 2-pin connector to the socket of the cigarette lighter assembly.

- 17. Reinstall the cigarette lighter into the socket.
- Attach the cigarette lighter fuse label (15A) over the No. 18 spot on the back of the fuse box cover.