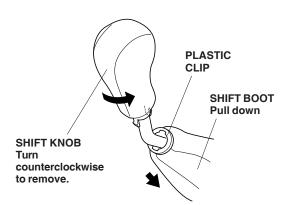

9. On M/T vehicles only, remove the four seat track end covers from the driver's seat, then remove the four bolts that secure the seat.

10. On M/T vehicle only, pull the shift boot down while holding the plastic clip. Remove the shift knob from the shift lever by turning it counterclockwise.