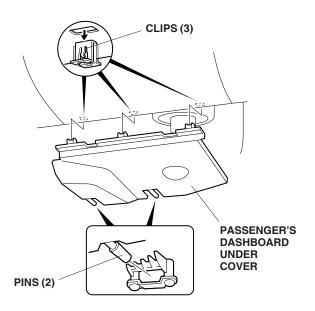

5. Remove the passenger's dashboard under cover (release the three clips and two pins).

 Open the dashboard pocket lid. Remove the screw cover by releasing the two retaining clips and two retaining tabs, then remove the dashboard pocket (one self-tapping screw, then pull out to release the one clip and three retaining tabs). Unplug the vehicle connector.