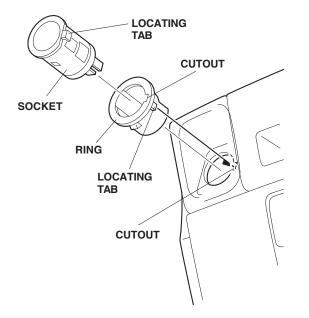

14. Slide the ring into the hole in the dashboard center lower cover in the direction shown.

15. Align the locating tab of the socket with the cutout in the ring, then slide the socket of the cigarette lighter into the ring.