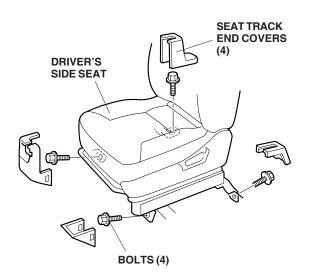

9. On M/T vehicles only, remove the four seat track end covers from the driver's seat, then remove the four bolts that secure the seat.

10. On M/T vehicle only, pull the shift boot down while holding the plastic clip. Remove the shift knob from the shift lever by turning it counterclockwise.