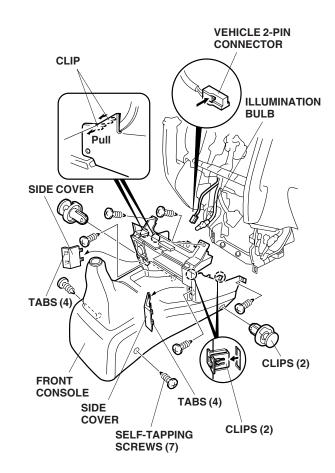

11. On M/T vehicle only, remove the two side covers (four tabs) from the center console.

12. On M/T vehicle only, remove the two clips and seven self-tapping screws, and pull the front console out toward you to release four clips. Unplug the 2-pin connector from the accessory socket, then remove the front console. 13. Open the lid on the cigarette lighter. Using a shop towel around a flat-tip screwdriver, gently pry on the socket, then remove the case.