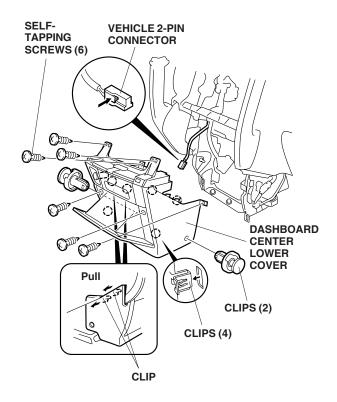

8. On A/T vehicles only, remove the two clips and six self-tapping screws, then pull the dashboard center lower cover out toward you to release the six clips. Unplug the vehicle 2-pin connector from the accessory socket, then remove the cover.