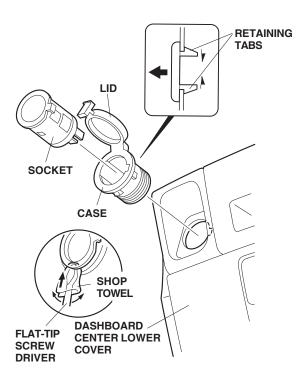

8. On A/T vehicles only, remove the two clips and six self-tapping screws, then pull the dashboard center lower cover out toward you to release the six clips. Unplug the vehicle 2-pin connector from the accessory socket, then remove the cover.

11. On M/T vehicle only, remove the two side covers (four tabs) from the center console.

12. On M/T vehicle only, remove the two clips and seven self-tapping screws, and pull the front console out toward you to release four clips. Unplug the 2-pin connector from the accessory socket, then remove the front console. 13. Open the lid on the cigarette lighter. Using a shop towel around a flat-tip screwdriver, gently pry on the socket, then remove the case.