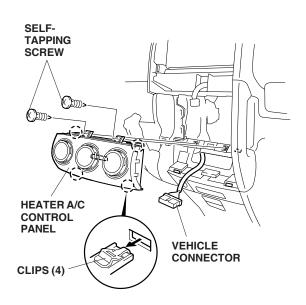

 Remove two self-tapping screws that fasten the heater A/C control panel to the dashboard. Pull the heater A/C control panel out toward you to release the four clips. Unplug the vehicle connector, then remove the heater A/C control panel.