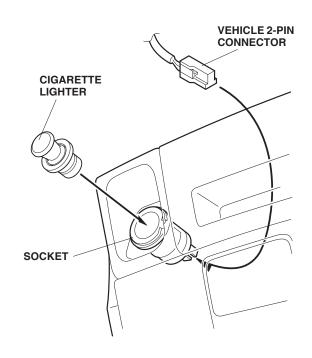

8. On A/T vehicles only, remove the two clips and six self-tapping screws, then pull the dashboard center lower cover out toward you to release the six clips. Unplug the vehicle 2-pin connector from the accessory socket, then remove the cover.

16. Connect the vehicle 2-pin connector to the socket of the cigarette lighter assembly.

- 17. Reinstall the cigarette lighter into the socket.
- Attach the cigarette lighter fuse label (15A) over the No. 18 spot on the back of the fuse box cover.