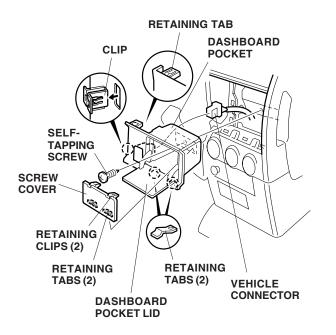

5. Remove the passenger's dashboard under cover (release the three clips and two pins).

 Open the dashboard pocket lid. Remove the screw cover by releasing the two retaining clips and two retaining tabs, then remove the dashboard pocket (one self-tapping screw, then pull out to release the one clip and three retaining tabs). Unplug the vehicle connector.