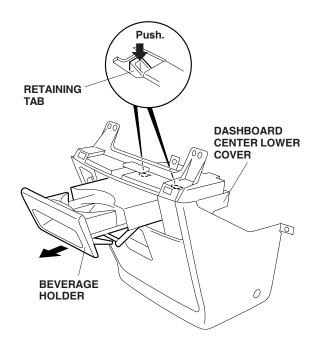

10. Remove the beverage holder by pulling it out toward you while pushing down on its two retaining tabs.

11. Remove the beverage holder bracket (four self-tapping screws).

12. Remove the bracket from the ashtray, then install the bracket on the dashboard center lower cover using the two self-tapping screws you just removed and one self-tapping screw supplied.