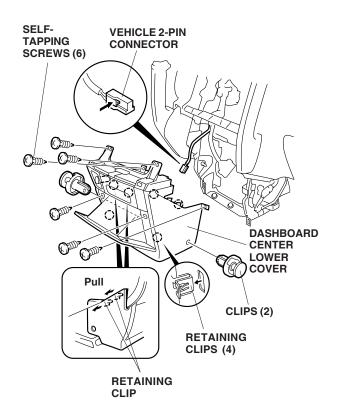

8. Remove the heater A/C control panel (two self-tapping screws, then unplug the connector).

9. On A/T vehicles only, remove the dashboard center lower cover (two clips, six retaining clips then unplug the 2-pin connector).

10. Remove the beverage holder by pulling it out toward you while pushing down on its two retaining tabs.

11. Remove the beverage holder bracket (four self-tapping screws).

12. Remove the bracket from the ashtray, then install the bracket on the dashboard center lower cover using the two self-tapping screws you just removed and one self-tapping screw supplied.