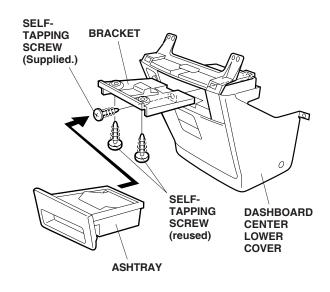

10. Remove the beverage holder by pulling it out toward you while pushing down on its two retaining tabs.

11. Remove the beverage holder bracket (four self-tapping screws).

12. Remove the bracket from the ashtray, then install the bracket on the dashboard center lower cover using the two self-tapping screws you just removed and one self-tapping screw supplied.

- 13. Slide the ashtray into position in the cover.
- 14. Unplug the vehicle 6-pin connector from the fuse box, and connect the 6-pin connectors of the illumination harness in between.

15. Route the illumination harness to the dashboard opening along the vehicle harness.