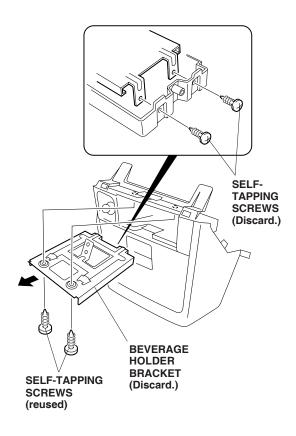

10. Remove the beverage holder by pulling it out toward you while pushing down on its two retaining tabs.

11. Remove the beverage holder bracket (four self-tapping screws).

12. Remove the bracket from the ashtray, then install the bracket on the dashboard center lower cover using the two self-tapping screws you just removed and one self-tapping screw supplied.