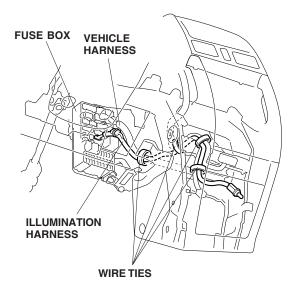

16. Secure the illumination harness to the vehicle harness with four wire ties.

17. Remove the illumination bulb cap from the illumination bulb, then insert the illumination bulb into the ashtray, and secure the bulb by turning it in the direction shown.