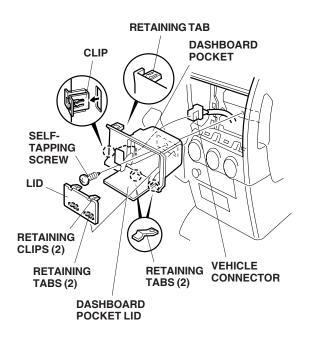

5. Remove the passenger's dashboard under cover (release the three clips and two pins).

6. Open the dashboard pocket lid. Remove the lid (two retaining clips, and two retaining tabs).

7. Remove the dashboard pocket (one self-tapping screw, one clip, three retaining tabs then unplug the vehicle connector).