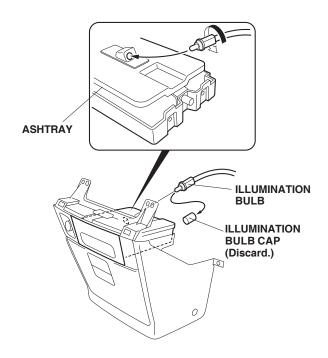

16. Secure the illumination harness to the vehicle harness with four wire ties.

17. Remove the illumination bulb cap from the illumination bulb, then insert the illumination bulb into the ashtray, and secure the bulb by turning it in the direction shown.