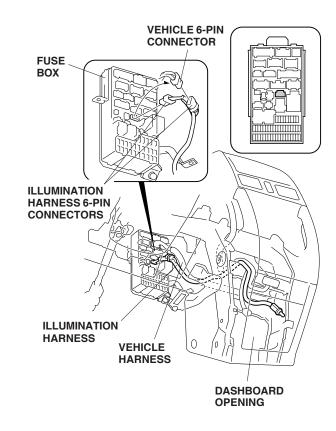

- 13. Slide the ashtray into position in the cover.
- 14. Unplug the vehicle 6-pin connector from the fuse box, and connect the 6-pin connectors of the illumination harness in between.

15. Route the illumination harness to the dashboard opening along the vehicle harness.

16. Secure the illumination harness to the vehicle harness with four wire ties.

17. Remove the illumination bulb cap from the illumination bulb, then insert the illumination bulb into the ashtray, and secure the bulb by turning it in the direction shown.