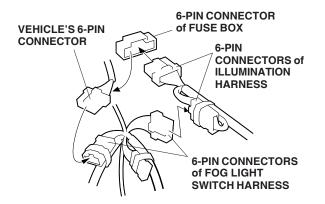

- 13. Slide the ashtray into position in the cover.
- 14. Unplug the vehicle 6-pin connector from the fuse box, and connect the 6-pin connectors of the illumination harness in between.

15. Route the illumination harness to the dashboard opening along the vehicle harness.

NOTE: If you are also installing the fog lights, unplug the vehicle 6-pin connector from the fuse box, then plug it into the 6-pin connector blacktaped to the fog light switch harness. Plug the other 6-pin connector of the fog light switch harness into the 6-pin connector black-taped to the illumination harness. Finally, plug in the remaining 6-pin connector of the illumination harness into the fuse box.