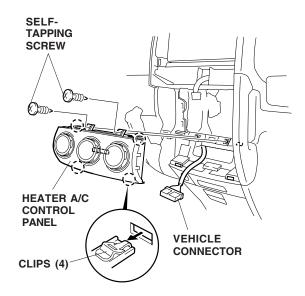

8. Remove the heater A/C control panel (two self-tapping screws, then unplug the connector).

9. On A/T vehicles only, remove the dashboard center lower cover (two clips, six retaining clips then unplug the 2-pin connector).