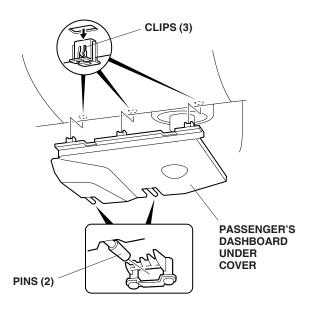

5. Remove the passenger's dashboard under cover (release the three clips and two pins).

6. Open the dashboard pocket lid. Remove the lid (two retaining clips, and two retaining tabs).

7. Remove the dashboard pocket (one self-tapping screw, one clip, three retaining tabs then unplug the vehicle connector).