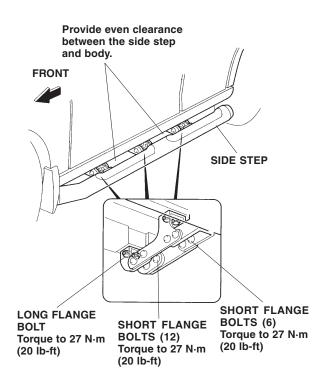

 Adjust the location of the left side step so that there is even clearance between the side step and the body, then tighten the long flange bolts installed in step 4. Torque the long flange bolts to 27 N⋅m (20 lb-ft).

- Torque the 12 short flange bolts installed in step 2 to 27 N·m (20 lb-ft).
- Torque the six short flange bolts installed in steps 1 and 2 to 27 N·m (20 lb-ft).
- 9. Repeat steps 3 through 8 to install the side step on the right side of the vehicle.