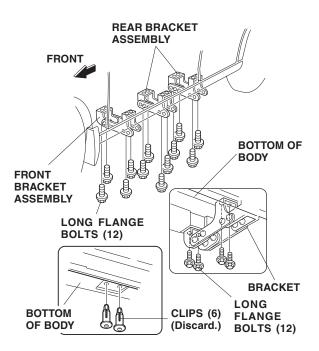

QQ

BRACKET "A"

ANGE NUT

3. Remove the six clips from the bottom of the body. Push in on the center of each clip, and remove it using a clip remover tool. The clips will not be reused.

- 4. Install the one front bracket assembly and the two rear and center bracket assemblies to the body using 12 long flange bolts. Thread the long flange bolts in about 3 or 4 threads.
- Position the side step to the brackets using 12 short flange bolts and twelve flange nuts. Thread the short flange bolts in about three or four threads.