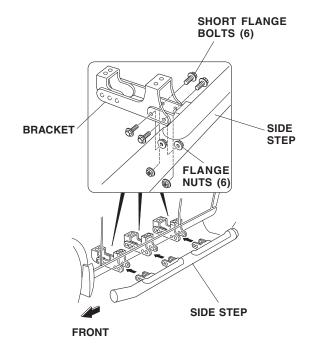

QQ

BRACKET "A"

ANGE NUT

3. Remove the six clips from the bottom of the body. Push in on the center of each clip, and remove it using a clip remover tool. The clips will not be reused.

- 4. Install the one front bracket assembly and the two rear and center bracket assemblies to the body using 12 long flange bolts. Thread the long flange bolts in about 3 or 4 threads.
- Position the side step to the brackets using 12 short flange bolts and twelve flange nuts. Thread the short flange bolts in about three or four threads.